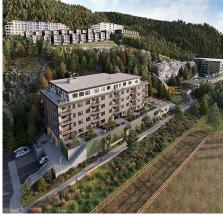

## 305 1055 Raven Drive, Squamish

\$534,900

Welcome to The Levette at Finch Drive, by respected local developer-builder Diamond Head Development. This boutique collection of one, two, and three bedroom condos is inspired by nature. The Levette is situated at the foot of a forested hillside on Raven Drive that connects seamlessly with forests and trails. Designed with thoughtful, modern interiors and located minutes away from all that Squamish has to offer. This efficient one bedroom Plan A home offers two designer colour schemes to choose from, and a sleek stainless steel appliance package. Located on the quiet East side of the building overlooking a forested hillside, this home offers tranquil privacy and morning sunshine.