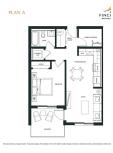

## 305 1055 Raven Drive, Squamish

\$534,900

Welcome to The Levette at Finch Drive, by respected local developer-builder Diamond Head Development. This boutique collection of one, two, and three bedroom condos is inspired by nature. The Levette is situated at the foot of a forested hillside on Raven Drive that connects seamlessly with forests and trails. Designed with thoughtful, modern interiors and located minutes away from all that Squamish has to offer. This efficient one bedroom Plan A home offers two designer colour schemes to choose from, and a sleek stainless steel appliance package. Located on the quiet East side of the building overlooking a forested hillside, this home offers tranquil privacy and morning sunshine.

## **KEY INFORMATION**

MLS® R2937326

Residential Attached

Brennan Center

1 Bedroom

1 Bathroom

624 SF

\$294.65 Maintenance Fees