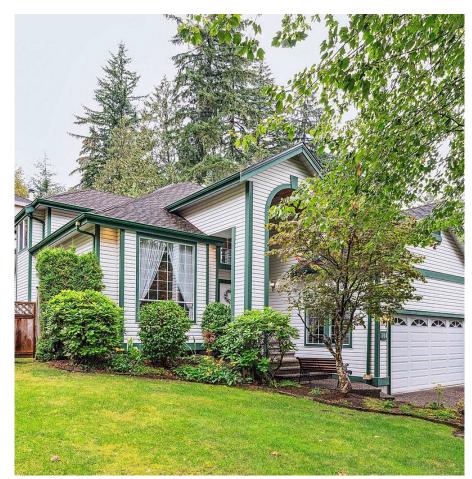

## 104 Parkside Drive, Port Moody

\$1,899,000

#### LIVE IN THE PRESTIGIOUS HERITAGE

MOUNTAIN area! This meticulously maintained family home, featuring two levels plus a basement, is on the market for the first time! The inviting layout includes a grand foyer, formal living and dining rooms, and a family room with a gas fireplace adjacent to the kitchen, leading to a beautifully landscaped outdoor area. The upper level boasts four spacious bedrooms, including a primary suite with a walk-in closet and ensuite bathroom. The partially unfinished basement offers a great opportunity to create your ideal space. Also includes a double car garage and two additional driveway spots. Conveniently located near parks, trails, Rocky Point, Newport Village, Pomo Rec, and a TOP SCHOOL catchment.

### **KEY INFORMATION**

MLS® R2937387 Residential Detached Heritage Mountain 5 Bedrooms 4 Bathrooms 4,164 SF 6,632 SF Lot

### FEATURES

Year Built: 1992 Listed By: eXp Realty