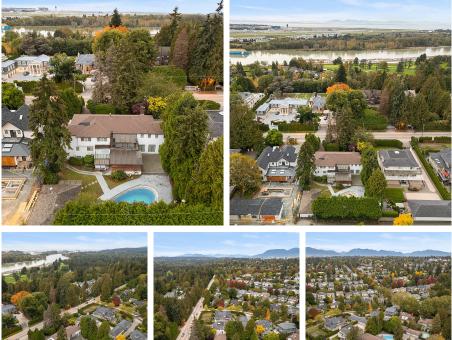

## 2025 Sw Marine Drive, Vancouver

\$5,600,000

Attention Investors and Developers! A fantastic opportunity to own one of the largest lots on this block on prime SW Marine Drive – a large 100 x 180 (18,000 SQFT) lot for all your redevelopment ideas. New R1-1 Zoning allows for multiplex dwellings up to 8 units. Fantastic location close to Crofton House, St. George's, UBC, YVR, golf courses, and so much more! Home is sold "as is, where is". Please call for more information or to set up a viewing.

## **KEY INFORMATION**

MLS® R2937388 Residential Detached South West Marine 4 Bedrooms 5 Bathrooms 7,482 SF 18,000 SF Lot