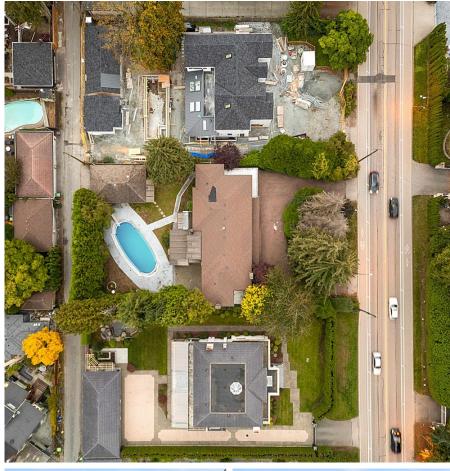

## 2025 Sw Marine Drive, Vancouver

\$5,600,000

Attention Investors and Developers! A fantastic opportunity to own one of the largest lots on this block on prime SW Marine Drive – a large 100 x 180 (18,000 SQFT) lot for all your redevelopment ideas. New R1-1 Zoning allows for multiplex dwellings up to 8 units. Fantastic location close to Crofton House, St. George's, UBC, YVR, golf courses, and so much more! Home is sold "as is, where is". Please call for more information or to set up a viewing.

## **KEY INFORMATION**

MLS® R2937388 Residential Detached South West Marine 4 Bedrooms 5 Bathrooms 7,482 SF 18,000 SF Lot