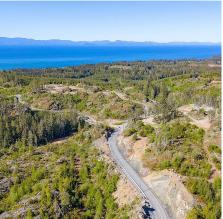

## Lot 15 Clark Rd, Sooke

\$690,000

Properties are Registered!! Welcome to Banner Heights, Sooke's newest large acreage subdivision where a 10+/- acre parcel of land awaits your dream home. Drilled wells are already in place (Lot 15 produces 2.5 US GPM), hydro connection at the property line, and approved septic sites. Forestry Zone - AF allows a single-family dwelling and one additional secondary suite or one detached accessory suite. Choose your ideal building site amidst the sprawling landscape, each offering breathtaking views of the surrounding scenery. The possibilities are endless whether you envision a cozy retreat or a grand estate. Located within a short stroll to world-renowned hiking, beaches, fishing, and surfing and approximately 10 minutes from Sooke's Town Core, Schools, and bus route. Call to book your private viewing today! (id:56120)