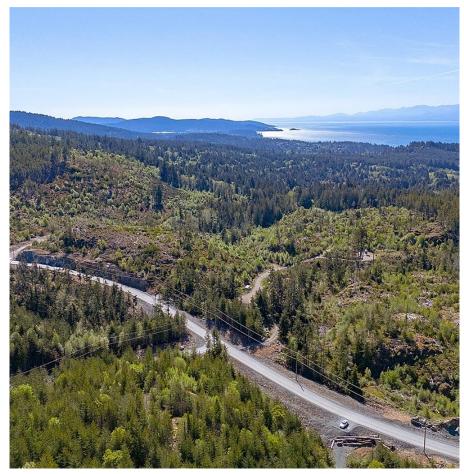

## Lot 15 Clark Rd, Sooke

\$690,000

Properties are Registered!! Welcome to Banner Heights, Sooke's newest large acreage subdivision where a 10+/- acre parcel of land awaits your dream home. Drilled wells are already in place (Lot 15 produces 2.5 US GPM), hydro connection at the property line, and approved septic sites. Forestry Zone - AF allows a single-family dwelling and one additional secondary suite or one detached accessory suite. Choose your ideal building site amidst the sprawling landscape, each offering breathtaking views of the surrounding scenery. The possibilities are endless whether you envision a cozy retreat or a grand estate. Located within a short stroll to world-renowned hiking, beaches, fishing, and surfing and approximately 10 minutes from Sooke's Town Core, Schools, and bus route. Call to book your private viewing today! (id:56120)