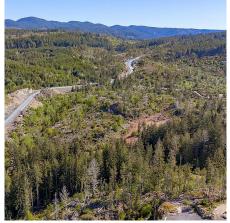

## Lot 15 Clark Rd, Sooke

\$690,000

Properties are Registered!! Welcome to Banner Heights, Sooke's newest large acreage subdivision where a 10+/- acre parcel of land awaits your dream home. Drilled wells are already in place (Lot 15 produces approximately 2.5 US GPM), hydro connection at the property line, and approved septic sites. Forestry Zone - AF allows a singlefamily dwelling and one additional secondary suite or one detached accessory suite. Choose your ideal building site amidst the sprawling landscape, each offering breathtaking views of the surrounding scenery. The possibilities are endless whether you envision a cozy retreat or a grand estate. Located within a short stroll to world-renowned hiking, beaches, fishing, and surfing and approximately 10 minutes from Sooke's Town Core, Schools, and bus route. Call to book your private viewing today! (id:56120)