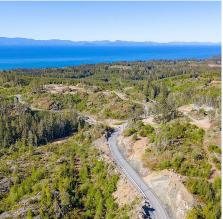

## Lot 15 Clark Rd, Sooke

\$690,000

Properties are Registered!! Welcome to Banner Heights, Sooke's newest large acreage subdivision where a 10+/- acre parcel of land awaits your dream home. Drilled wells are already in place (Lot 15 produces approximately 2.5 US GPM), hydro connection at the property line, and approved septic sites. Forestry Zone - AF allows a singlefamily dwelling and one additional secondary suite or one detached accessory suite. Choose your ideal building site amidst the sprawling landscape, each offering breathtaking views of the surrounding scenery. The possibilities are endless whether you envision a cozy retreat or a grand estate. Located within a short stroll to world-renowned hiking, beaches, fishing, and surfing and approximately 10 minutes from Sooke's Town Core, Schools, and bus route. Call to book your private viewing today! (id:56120)