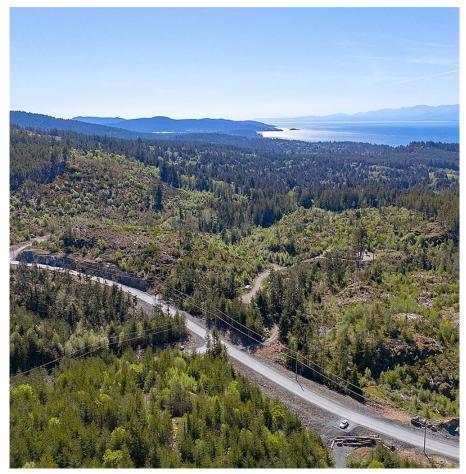

## Lot 15 Clark Rd, Sooke

\$690,000

Properties are Registered!! Welcome to Banner Heights, Sooke's newest large acreage subdivision where a 10+/- acre parcel of land awaits your dream home. Drilled wells are already in place (Lot 15 produces approximately 2.5 US GPM), hydro connection at the property line, and approved septic sites. Forestry Zone - AF allows a singlefamily dwelling and one additional secondary suite or one detached accessory suite. Choose your ideal building site amidst the sprawling landscape, each offering breathtaking views of the surrounding scenery. The possibilities are endless whether you envision a cozy retreat or a grand estate. Located within a short stroll to world-renowned hiking, beaches, fishing, and surfing and approximately 10 minutes from Sooke's Town Core, Schools, and bus route. Call to book your private viewing today! (id:56120)