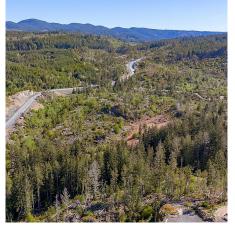

## Lot 14 Clark Rd, Sooke

\$565,000

Properties are Registered!! Welcome to Banner Heights, Sooke's newest large acreage subdivision where a 10+/- acre parcel of land awaits your dream home. Drilled wells are already in place (Lot 14 produces .5 US GPM), hydro connection at the property line, and approved septic sites. Forestry Zone - AF allows a single-family dwelling and one additional secondary suite or one detached accessory suite. Choose your ideal building site amidst the sprawling landscape, each offering breathtaking views of the surrounding scenery. The possibilities are endless whether you envision a cozy retreat or a grand estate. Located within a short stroll to world-renowned hiking, beaches, fishing, and surfing and approximately 10 minutes from Sooke's Town Core, Schools, and bus route. Call to book your private viewing today! (id:56120)