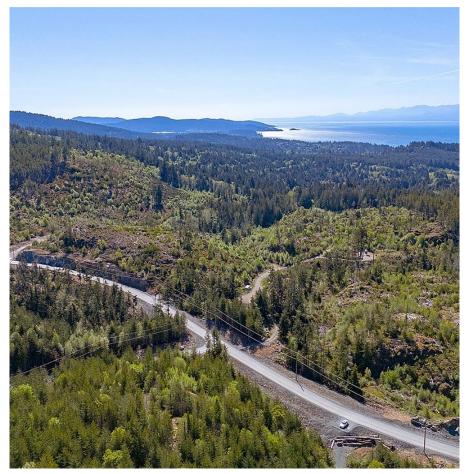

## Lot 14 Clark Rd, Sooke

\$565,000

Properties are Registered!! Welcome to Banner Heights, Sooke's newest large acreage subdivision where a 10+/- acre parcel of land awaits your dream home. Drilled wells are already in place (Lot 14 produces .5 US GPM), hydro connection at the property line, and approved septic sites. Forestry Zone - AF allows a single-family dwelling and one additional secondary suite or one detached accessory suite. Choose your ideal building site amidst the sprawling landscape, each offering breathtaking views of the surrounding scenery. The possibilities are endless whether you envision a cozy retreat or a grand estate. Located within a short stroll to world-renowned hiking, beaches, fishing, and surfing and approximately 10 minutes from Sooke's Town Core, Schools, and bus route. Call to book your private viewing today! (id:56120)