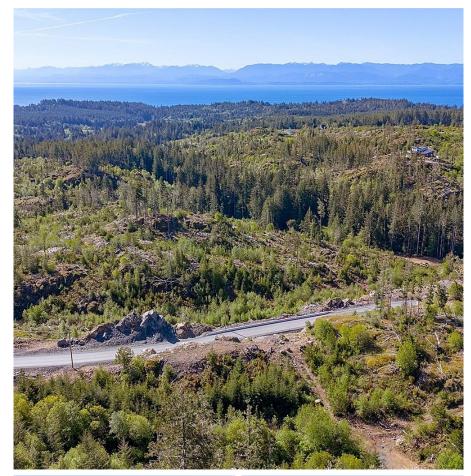

## Lot 13 Clark Rd, Sooke

\$600,000

Properties are Registered!! Welcome to Banner Heights, Sooke's newest large acreage subdivision where a 10+/- acre parcel of land awaits your dream home. Drilled wells are already in place (Lot 13 produces 3 US GPM), hydro connection at the property line, and approved septic sites. Forestry Zone - AF allows a single-family dwelling and one additional secondary suite or one detached accessory suite. Choose your ideal building site amidst the sprawling landscape, each offering breathtaking views of the surrounding scenery. The possibilities are endless whether you envision a cozy retreat or a grand estate. Located within a short stroll to world-renowned hiking, beaches, fishing, and surfing and approximately 10 minutes from Sooke's Town Core, Schools, and bus route. Call to book your private viewing today! (id:56120)