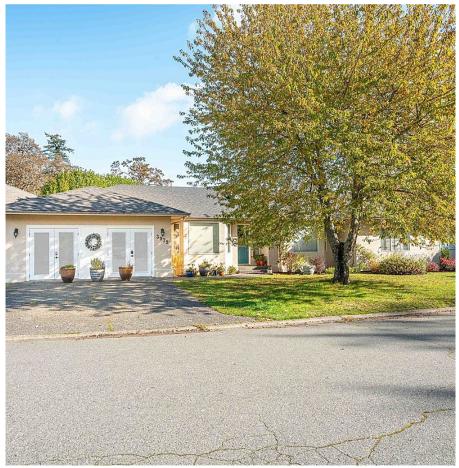

## 3979 Blue Ridge Pl, Saanich

\$1,300,000

Strawberry Vale RANCHER in an ideal location only one block from Camosun College and PISE. Many upgrades including custom glass doors, tile work, beautiful walnut hardwood flooring, skylights, vaulted ceilings and so much more. A cozy double-sided fireplace separates the living room from the family room while the large bay window overlooking the tree-lined street that fills the room with light. The updated kitchen is sure to please offering stainless appliances, quartz countertops, shaker cabinetry, and glass door accents. A large slider from the family room leads to a completely private fully fenced backyard with a spacious stamped concrete patio, garden beds, and a large hedge providing a wall of greenery. There is a separate area that is great for storing tools and yard equipment. All rooms are a generous size, the primary featuring a spacious walk-in closet and three piece ensuite with heated floors and a glass-enclosed double shower. The garage has been converted into a finished space that could be used as a gym, workshop, storage, or whatever the new owner desires. Additionally, there is a large crawl for added storage, the roof is four years old, and updated electrical. Call today for your private tour, there is not another rancher like this for sale anywhere in all of Saanich. (id:56120)