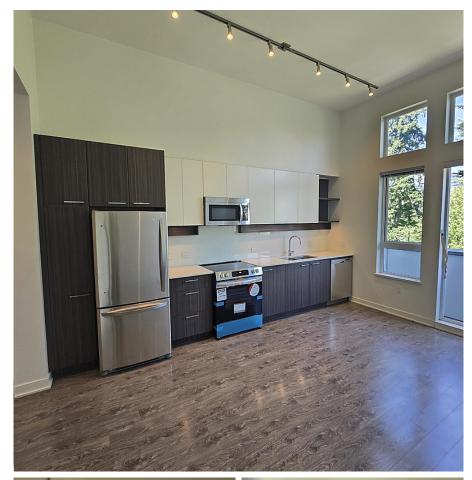

## Ph19 9250 University High Street, Burnaby

\$475,000

"Nest" by Mosaic on Burnaby Mountain. TOP FLOOR unit with 9' ceilings throughout. Facing the greens with top privacy. Spacious almost 600 sqft with space to accommodate large size furniture. Gourmet kitchen with LG appliances. Radiant heat for your comfort all year around. (Strata fee includes hot water and heat.) Excellent property for self-use or investment. High rental demand. Easy to show with notice.