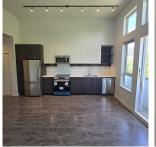

## Ph19 9250 University High Street, Burnaby

\$475,000

"Nest" by Mosaic on Burnaby Mountain. TOP FLOOR unit with 9' ceilings throughout. Facing the greens with top privacy. Spacious almost 600 sqft with space to accommodate large size furniture. Gourmet kitchen with LG appliances. Radiant heat for your comfort all year around. (Strata fee includes hot water and heat.) Excellent property for self-use or investment. High rental demand. Easy to show with notice.