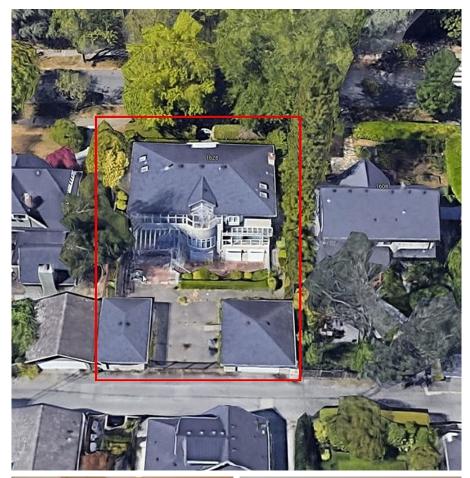

## 1628 Nanton Avenue, Vancouver

\$5,388,000

BEAUTIFUL CUSTOM BUILT HOME IN SHAUGHNESSY LOCATION. Updated over 5,230 sq.ft. home, sits on a huge level lot 75 x124.9 (9,367 sq.ft.). Steps away to LITTLE FLOWER, YORK HOUSE PRIVATE SCHOOL, SHAUGHNESSY ELEMENTARY, CLOSE TO CROFTON, ST. GEORGE'S, PRINCE OF WALES HIGH SCHOOL, UBC & DOWNTOWN. This home offers grand foyer with high ceiling opening into entertaining sized living & dining room, extensive used marble & hardwood floor thru out main. Spacious gourmet kitchen with high-end kitchen cabinetry & appliances. Main floor have second master bedroom with ensuite, 5 bedroom up & 3 bedrooms in lower level, 6 baths, radiant floor heating, SAUNA, TV ROOM, 5 parking, secured fenced yard with parkgarden. Excellent street appeal with beautiful tree

## **KEY INFORMATION**

line. MUST SEE!

MLS® R2937557

Residential Detached

Shaughnessy

8 Bedrooms

6 Bathrooms

5,235 SF

9,367 SF Lot