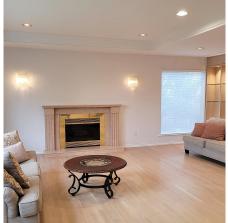

## 1628 Nanton Avenue, Vancouver

\$5,388,000

BEAUTIFUL CUSTOM BUILT HOME IN SHAUGHNESSY LOCATION. Updated over 5,230 sq.ft. home, sits on a huge level lot 75 x124.9 (9,367 sq.ft.). Steps away to LITTLE FLOWER, YORK HOUSE PRIVATE SCHOOL, SHAUGHNESSY ELEMENTARY, CLOSE TO CROFTON, ST. GEORGE'S, PRINCE OF WALES HIGH SCHOOL, UBC & DOWNTOWN. This home offers grand foyer with high ceiling opening into entertaining sized living & dining room, extensive used marble & hardwood floor thru out main. Spacious gourmet kitchen with high-end kitchen cabinetry & appliances. Main floor have second master bedroom with ensuite, 5 bedroom up & 3 bedrooms in lower level, 6 baths, radiant floor heating, SAUNA, TV ROOM, 5 parking, secured fenced yard with parkgarden. Excellent street appeal with beautiful tree