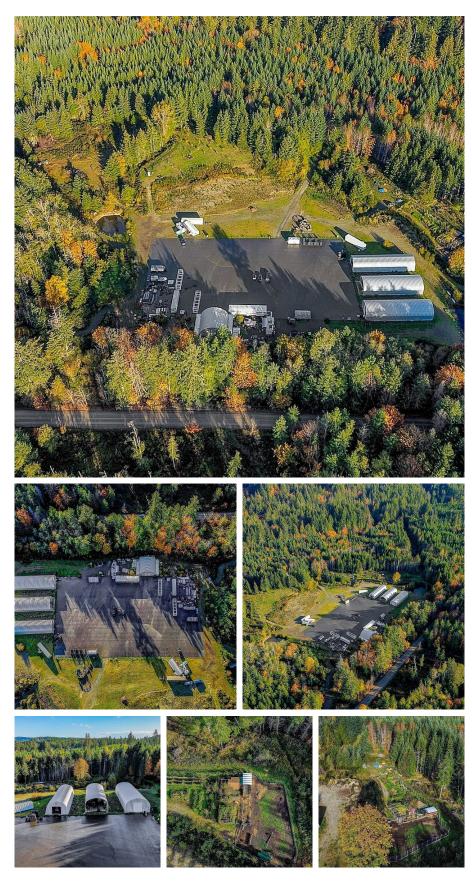

## 3350 Renfrew Rd, Shawnigan Lake

\$1,750,000

Welcome to Paradise! This is 70 ACRES of FLAT usable land Zoned F-1 which permits two Single Family Dwellings to be built on the property. There are four 100' x 30' Quonset buildings (2/4)buildings are fully insulated) as well as a 48KW Generator. The property has a drilled well (well records available) and there is BC Hydro power available but would need to be run onto the property (buyer to do their own due diligence). There is also a fully functional septic system (documents available on this). This property fronts the Koksilah River & borders Koksilah River Provincial Park! There is about 10-15 Acres of cleared/paved space ready for your ideas along with two large settlement ponds, multiple areas for farming, gardening, orchards and so much more. With multiple access points - this is a RARE property - acreages this LARGE and FLAT do not come available often. Do not forget about the mature forest that occupies the rest of the land. Do not wait, book your showing today! (id:56120)

## **KEY INFORMATION**

MLS® 978839 Land Only Shawnigan Lake o Bedrooms o Bathrooms o SF 3,049,205 SF Lot