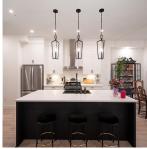

## 23130 140b Avenue, Maple Ridge

\$1,688,000

Welcome Home to This Elegant 4-Bed, 4-Bath Executive Residence by Morning Star. This stunning 2,900 SQFT home offers the perfect blend of luxury & functionality. The bright, openconcept main floor features soaring 10' ceilings, gourmet kitchen with quartz counters, high-end appliances & an oversized island, perfect for entertaining. Upstairs, the expansive primary suite includes a sitting room & a spa-inspired ensuite, accompanied by two additional spacious bedrooms. The fully finished basement offers a 1bedroom suite with private entry, ideal for extended family or a mortgage helper. Additional features include A/C & a fully fenced backyard backing onto a peaceful greenbelt. Book your private showing today & make this dream home yours! Open House: Sat & Sun, Oct 26th & 27th from 2-4pm.