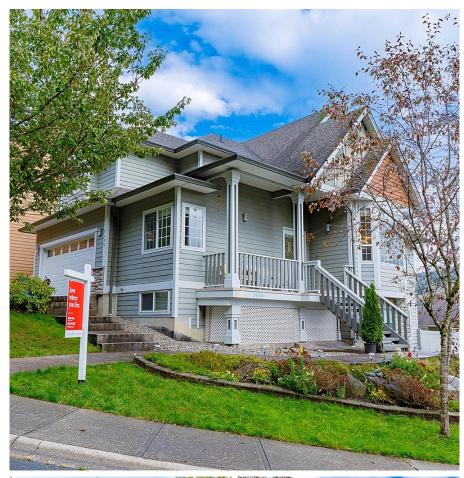

## 5400 Cherrywood Drive, Chilliwack

\$1,379,000

Welcome to this beautifully updated two-story home with a basement, located on a quiet corner in Promontory. The main floor features formal and family living areas, along with a fully renovated kitchen and island, perfect for entertaining. A private den/office is situated off the entryway. Upstairs, there are three bedrooms, including a master suite with a stunningly upgraded ensuite. The finished basement boasts a two-bedroom plus den unauthorized walkout suite, offering ample storage and natural light. Enjoy mountain views from the covered deck or relax in the fully fenced backyard. With tasteful decor and large windows, this home is ready to be yours. OPEN HOUSE: Sat/Sun Oct 26/27 from 2-4PM.

## **KEY INFORMATION**

MLS® R2937818

Residential Detached

Chilliwack

7 Bedrooms

4 Bathrooms

3,141 SF

6,404 SF Lot

## **FEATURES**

Year Built: 2006

Views: MOUNTAINS

Listed By: rennie & associates realty ltd.

Andy Mah PREC\* 604.779.9382 amah@rennie.com rennie.com/andymah