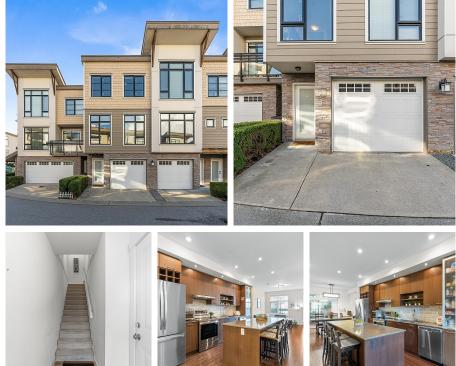

## 18 9989 E Barnston Drive, Surrey

\$799,000

Highcrest in Fraser Heights. Beautiful 2BD +2Bath Townhouse in the heart of PA neighborhood. Open Concept floor-plan with 9' ceilings, large functional kitchen with S/S appliance, and massive island. Dining room with patio door opens to the South facing backyard. For convenience a 2 pcs bathroom on the main floor and Two full bathroom above. Upstairs primary bedroom with 3 pieces ensuite, walk-in closets, a huge 2nd bedroom. Pacific Academy is 3min away. Easy access to Hwy#1, Hwy#15, and Hwy#17.

## **KEY INFORMATION**

MLS® R2936672 Residential Attached Fraser Heights 2 Bedrooms 3 Bathrooms 1,447 SF

## FEATURES

Year Built: 2013 Views: Mountain View from Master Bdrm Listed By: Emily Oh Realty