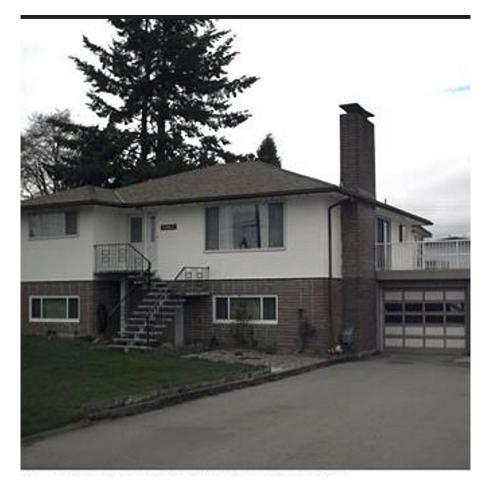

## 11867 86a Avenue, Delta

\$2,600,000

This almost 30,000 sq ft land assembly in the Annieville neighborhood of North Delta offers an exciting opportunity for multifamily development. Its location within 800 meters of Transit-Oriented Areas enhances accessibility. The new Delta OCP permits up to 6 storeys, allowing for flexible design and density. Major amenities are within walking distance, making it appealing to potential residents. The existing house generates \$3,000 in rent (total land assembly rent is \$10,000), providing immediate cash flow. Preliminary drawings suggest the potential for around 110 units. The application process for submission to the City of Delta has commenced. This land assembly involves 5 properties and must be sold in conjunction with 11868-87 Ave, 11872-87 Ave, 11853-86A Ave, and 11854-87 Ave.

## **KEY INFORMATION**

MLS® R2936431

Residential Detached

Annieville

5 Bedrooms

2 Bathrooms

2,666 SF

7,474 SF Lot

## **FEATURES**

Year Built: 1967

Listed By: Century 21 Coastal Realty Ltd.