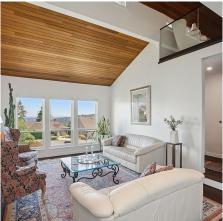

## 1613 Hemlock Place, Port Moody

\$1,999,000

INCREDIBLE FAMILY HOME ON A DREAM STREET! This move-in ready residence has been meticulously maintained & boasts many updates, incl engineered hardwood floors, elegant glass railing, updated bathrooms, lighting & so much more. Main floor features formal living room w/ vaulted ceiling & VIEWS, updated kitchen w/ stainless steel appliances, granite countertops & built-in wine bar, & a cozy family room w/ woodburning fireplace. You'll LOVE the private & landscaped backyard w/ multiple entertaining areas. 3-beds + flex upstairs & rec room & bedroom on lower level. Lots of storage throughout, incl. double car garage & mudroom. Quiet cul-de-sac, just a 5-min drive to city centre, amenities & Burrard Inlet, this home is in a familyfriendly neighbourhood w/ excellent schools!

## **FEATURES**

Year Built: 1980

Views: Southern view

Listed By: Stilhavn Real Estate Services