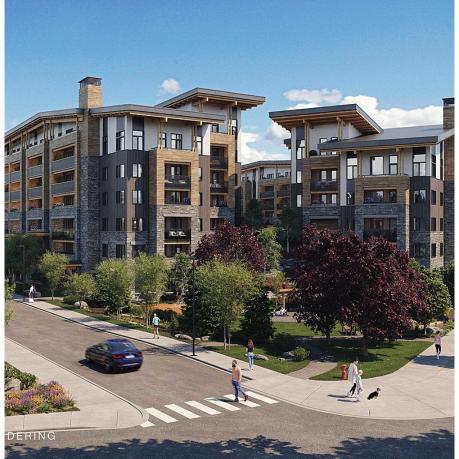

## 602 38210 Eaglewind Boulevard, Squamish

\$999,900

Discover refined living in this 1,229 sq. ft. westfacing penthouse at Three Summits by Polygon. Thoughtfully crafted for comfort and style, this three-bedroom home features a functional layout with the primary suite privately separated from the additional bedrooms. The outdoor terrace offers uninterrupted views of the Tantalus Range, making it the perfect spot for morning coffee or sunset gatherings. Inside, natural light streams through large windows, creating a bright and welcoming atmosphere that complements the mountain-inspired design. Stay cozy in winter and cool in summer with an energy-efficient heat pump system, ensuring year-round comfort. Nestled in a peaceful corner of downtown, this penthouse blends serene living with the convenience of urban amenities.