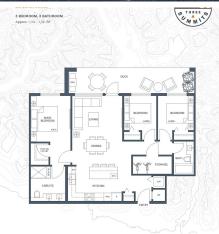

## 602 38210 Eaglewind Boulevard, Squamish

\$999,900

Discover refined living in this 1,229 sq. ft. westfacing penthouse at Three Summits by Polygon. Thoughtfully crafted for comfort and style, this three-bedroom home features a functional layout with the primary suite privately separated from the additional bedrooms. The outdoor terrace offers uninterrupted views of the Tantalus Range, making it the perfect spot for morning coffee or sunset gatherings. Inside, natural light streams through large windows, creating a bright and welcoming atmosphere that complements the mountain-inspired design. Stay cozy in winter and cool in summer with an energy-efficient heat pump system, ensuring year-round comfort. Nestled in a peaceful corner of downtown, this penthouse blends serene living with the convenience of urban amenities.

## **KEY INFORMATION**

MLS® R2937835 Residential Attached Downtown Squamish 3 Bedrooms 2 Bathrooms 1,229 SF \$763.88 Maintenance Fees