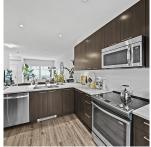

## 210 7180 Barnet Road, Burnaby

\$958,000

RARELY AVAILABLE 2 LEVEL CORNER END UNIT TOWNHOME IN WESTRIDGE, NORTH BURNABY. Pacifico complex built 2017+new homeowner warranty. Open floor plan, 9ft ceilings, 2 piece bathrm. Gourmet kitchen has quartz counters + bar seating (4 chairs), stainless appliances & pantry closet. Entertain on 18 x 5 balcony. Upstairs master bedroom has walk in closet & ensuite bathrm. 2nd bedroom has ensuite bath. 1 parking + 1 storage locker. Rentals & 2 pets ok. Explore nearby hiking trails (Burnaby Mtn & Barnet Marine Park) Close to Burnaby North Sec & Westridge Elem. Short drive to Kensington Plaza (Safeway, Starbucks, restaurants, banks, liqour store, pharmacy) Along direct transit line to downtown Vancouver & SFU. Easy access to Hwy #1. All meas approx, Buyer to verify. \*\*Open House Sun Jan 19@2-4PM\*\*