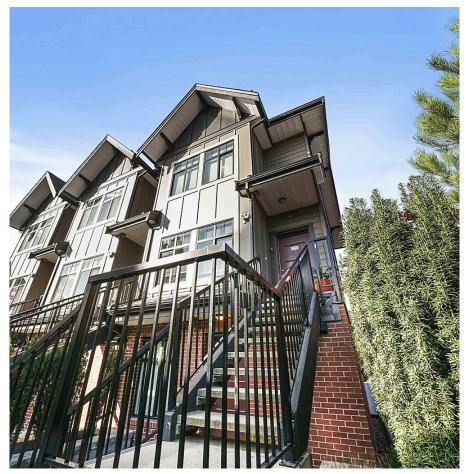

## 210 7180 Barnet Road, Burnaby

\$958,000

RARELY AVAILABLE 2 LEVEL CORNER END UNIT TOWNHOME IN WESTRIDGE, NORTH BURNABY. Pacifico complex built 2017+new homeowner warranty. Open floor plan, 9ft ceilings, 2 piece bathrm. Gourmet kitchen has quartz counters + bar seating (4 chairs), stainless appliances & pantry closet. Entertain on 18 x 5 balcony. Upstairs master bedroom has walk in closet & ensuite bathrm. 2nd bedroom has ensuite bath. 1 parking + 1 storage locker. Rentals & 2 pets ok. Explore nearby hiking trails (Burnaby Mtn & Barnet Marine Park) Close to Burnaby North Sec & Westridge Elem. Short drive to Kensington Plaza (Safeway, Starbucks, restaurants, banks, liqour store, pharmacy) Along direct transit line to downtown Vancouver & SFU. Easy access to Hwy #1. All meas approx, Buyer to verify. \*\*Open House Sun Jan 19@2-4PM\*\*