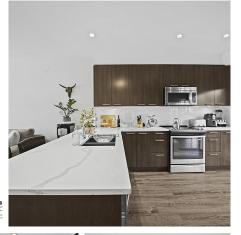

## 210 7180 Barnet Road, Burnaby

\$958,000

RARELY AVAILABLE 2 LEVEL CORNER END UNIT TOWNHOME IN WESTRIDGE, NORTH BURNABY. Pacifico complex built 2017+new homeowner warranty. Open floor plan, 9ft ceilings, 2 piece bathrm. Gourmet kitchen has quartz counters + bar seating (4 chairs), stainless appliances & pantry closet. Entertain on 18 x 5 balcony. Upstairs master bedroom has walk in closet & ensuite bathrm. 2nd bedroom has ensuite bath. 1 parking + 1 storage locker. Rentals & 2 pets ok. Explore nearby hiking trails (Burnaby Mtn & Barnet Marine Park) Close to Burnaby North Sec & Westridge Elem. Short drive to Kensington Plaza (Safeway, Starbucks, restaurants, banks, liqour store, pharmacy) Along direct transit line to downtown Vancouver & SFU. Easy access to Hwy #1. All meas approx, Buyer to verify. \*\*Open House Sun Jan 19@2-4PM\*\*