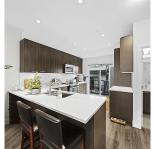

## 210 7180 Barnet Road, Burnaby

\$958,000

RARELY AVAILABLE 2 LEVEL CORNER END UNIT TOWNHOME IN WESTRIDGE, NORTH BURNABY. Pacifico complex built 2017+new homeowner warranty. Open floor plan, 9ft ceilings, 2 piece bathrm. Gourmet kitchen has quartz counters + bar seating (4 chairs), stainless appliances & pantry closet. Entertain on 18 x 5 balcony. Upstairs master bedroom has walk in closet & ensuite bathrm. 2nd bedroom has ensuite bath. 1 parking + 1 storage locker. Rentals & 2 pets ok. Explore nearby hiking trails (Burnaby Mtn & Barnet Marine Park) Close to Burnaby North Sec & Westridge Elem. Short drive to Kensington Plaza (Safeway, Starbucks, restaurants, banks, liqour store, pharmacy) Along direct transit line to downtown Vancouver & SFU. Easy access to Hwy #1. All meas approx, Buyer to verify. \*\*Open House Sun Jan 19@2-4PM\*\*