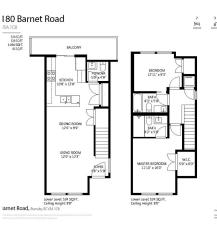

## 210 7180 Barnet Road, Burnaby

\$958,000

RARELY AVAILABLE 2 LEVEL CORNER END UNIT TOWNHOME IN WESTRIDGE, NORTH BURNABY. Pacifico complex built 2017+new homeowner warranty. Open floor plan, 9ft ceilings, 2 piece bathrm. Gourmet kitchen has quartz counters + bar seating (4 chairs), stainless appliances & pantry closet. Entertain on 18 x 5 balcony. Upstairs master bedroom has walk in closet & ensuite bathrm. 2nd bedroom has ensuite bath. 1 parking + 1 storage locker. Rentals & 2 pets ok. Explore nearby hiking trails (Burnaby Mtn & Barnet Marine Park) Close to Burnaby North Sec & Westridge Elem. Short drive to Kensington Plaza (Safeway, Starbucks, restaurants, banks, liqour store, pharmacy) Along direct transit line to downtown Vancouver & SFU. Easy access to Hwy #1. All meas approx, Buyer to verify. \*\*Open House Sun Jan 19@2-4PM\*\*

## **KEY INFORMATION**

MLS® R2937952

Residential Attached

Westridge

2 Bedrooms

3 Bathrooms

1,068 SF