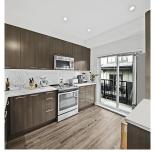

## 210 7180 Barnet Road, Burnaby

\$958,000

RARELY AVAILABLE 2 LEVEL CORNER END UNIT TOWNHOME IN WESTRIDGE, NORTH BURNABY. Pacifico complex built 2017+new homeowner warranty. Open floor plan, 9ft ceilings, 2 piece bathrm. Gourmet kitchen has quartz counters + bar seating (4 chairs), stainless appliances & pantry closet. Entertain on 18 x 5 balcony. Upstairs master bedroom has walk in closet & ensuite bathrm. 2nd bedroom has ensuite bath. 1 parking + 1 storage locker. Rentals & 2 pets ok. Explore nearby hiking trails (Burnaby Mtn & Barnet Marine Park) Close to Burnaby North Sec & Westridge Elem. Short drive to Kensington Plaza (Safeway, Starbucks, restaurants, banks, liqour store, pharmacy) Along direct transit line to downtown Vancouver & SFU. Easy access to Hwy #1. All meas approx, Buyer to verify. \*\*Open House Sun Jan 19@2-4PM\*\*