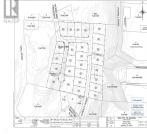

## 2718 O'reilly Road, Kelowna

\$3,998,000

Fantastic holding property. 15.99 acres not in the ALR! Currently zoned RR1. City sewer and water lines next to property. Plans available by Protech for a 28 lot subdivision. Central location, minutes to downtown, Orchard Park mall, Costco, etc. 3,300 sq ft home on property - dated but well maintained. Seller willing to stay in as a partial equity partner. (id:56120)