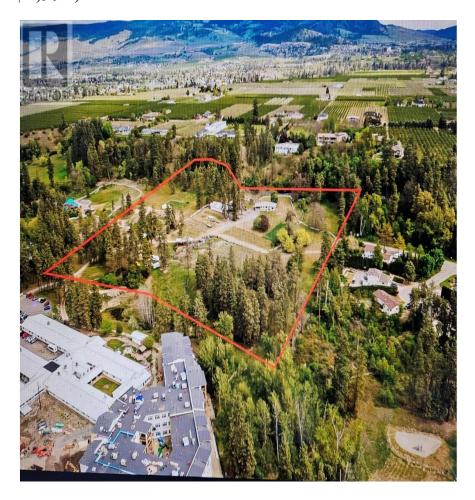

## 2718 O'reilly Road, Kelowna

\$3,998,000

Fantastic holding property. 15.99 acres not in the ALR! Currently zoned RR1. City sewer and water lines next to property. Plans available by Protech for a 28 lot subdivision. Central location, minutes to downtown, Orchard Park mall, Costco, etc. 3,300 sq ft home on property - dated but well maintained. Seller willing to stay in as a partial equity partner. (id:56120)