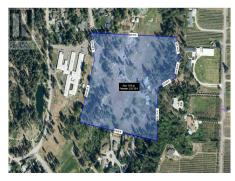

## 2718 O'reilly Road, Kelowna

\$3,998,000

Fantastic holding property. 15.99 acres not in the ALR! Currently zoned RR1. City sewer and water lines next to property. Plans available by Protech for a 28 lot subdivision. Central location, minutes to downtown, Orchard Park mall, Costco, etc. 3,300 sq ft home on property - dated but well maintained. Seller willing to stay in as a partial equity partner. (id:56120)