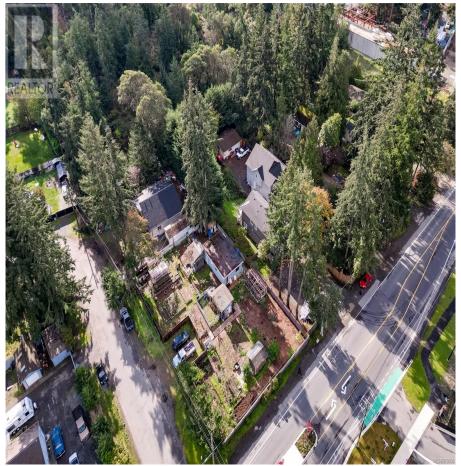

## 2329/2333 Sooke Rd, Colwood

\$1,449,900

LOOK AT AERIAL SHOTS TO APPRECIATE VALUE OF PROPERTY AS A GREAT DEVELOPMENT OPPORTUNITY This property being located strategically along a transit growth area. The property is further enhanced by being situated on a corner lot enabling vehicle traffic to enter and exit from a side street (Jadel Dr.). In addition the property is on a bus route, close Westshore Town Centre, major box stores etc. The property opposite was recently developed for townhouses and is close to being sold out! There are also two easy sewer connections at the road! Don't miss out on this excellent opportunity to purchase a great development site. Buyers to verify any development opportunity with the City of Colwood. HOME IS TEAR DOWN, BUT COULD BE USED AS RENTAL WHILST PREFORMING DUE DILIGENCE. (id:56120)