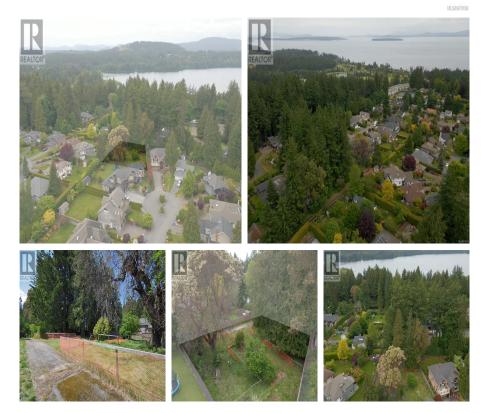

## 5225 Santa Clara Ave, Saanich

\$1,175,000

Terrific serviced building lot ready for your dream home in Cordova Bay. This 21,409 square foot, RS-12 lot has the beginnings of a site plan and home rendering of a 5,000 sq.ft. home. Build up for an ocean view! A deep panhandle lot set back 300 ft. from the road, the property is flat, private and quiet, with excellent southern sun exposure. Close to Cordova Bay Elementary and Claremont High schools, Elk Lake, Mattick's Farm, beaches, two golf courses, Lochside Trail to bike downtown or Sidney. Easy access to the highway. (id:56120)