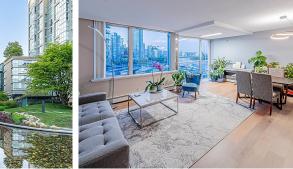

## 906 1288 Marinaside Crescent, Vancouver

\$1,688,000

Welcome to this stunning waterfront SUB PENTHOUSE at Crestmark I by Concord Pacific! A serene yet conveniently located home to embrace the vibrant Vancouver city life. Located in Yaletown along the iconic seawall, this 2 beds / 2bath + den residence offers postcard views of False Creek & downtown Vancouver. Fully renovated in 2023, it features elegant laminate flooring, a remodeled kitchen in top-quality custom-made cabinets, top-shelf appliances, redesigned bathrooms in stylish Spanish tiles and modern fixtures. Enjoy the amenities including a wellequipped gym, indoor pool, sauna, and whirlpool. 1 EV parking spot included. This is the perfect seaside home with breathtaking views you've been dreaming of! Visit to make this your home. Open house: Sun, 10/27, 2-4pm.