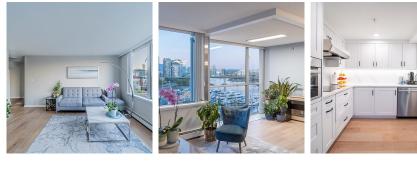

## 906 1288 Marinaside Crescent, Vancouver

\$1,688,000

Welcome to this stunning waterfront SUB PENTHOUSE at Crestmark I by Concord Pacific! A serene yet conveniently located home to embrace the vibrant Vancouver city life. Located in Yaletown along the iconic seawall, this 2 beds / 2bath + den residence offers postcard views of False Creek & downtown Vancouver. Fully renovated in 2023, it features elegant laminate flooring, a remodeled kitchen in top-quality custom-made cabinets, top-shelf appliances, redesigned bathrooms in stylish Spanish tiles and modern fixtures. Enjoy the amenities including a wellequipped gym, indoor pool, sauna, and whirlpool. 1 EV parking spot included. This is the perfect seaside home with breathtaking views you've been dreaming of! Visit to make this your home. Open house: Sun, 10/27, 2-4pm.