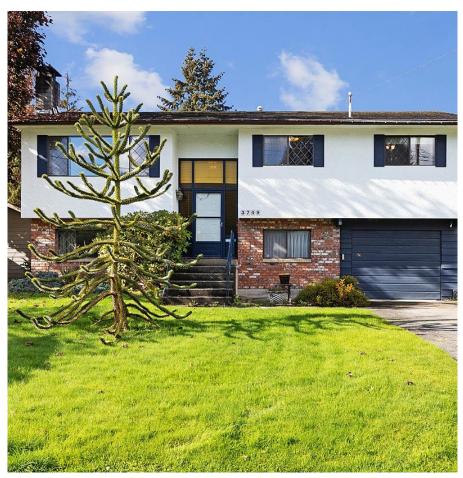

## 3709 Skye Place, Port Coquitlam

\$1,299,900

Welcome to the highly sought-after Lincoln Park neighbourhood of Port Coquitlam! This well maintained & charming 4-bdrm, 2-bath home is bright & airy and offers 1,923 sqft of living space on a spacious 6,125 sqft flat corner lot. With 3 bdrms upstairs, this home features an updated kitchen & updated laminate flooring. Enjoy outdoor living on your huge covered deck! Tons of activities nearby with Sun Valley Park, Hyde Creek Rec Centre, Poco Trail, & Minnekhada Park. Located near shopping at North Poco, Fremont Village, and Costco. Furnace & Hot Water Tank also recently updated. With a 1-car garage and room for your growing family, this home is a must-see in a fantastic community!