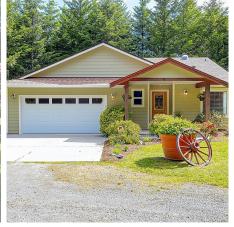

## 2912 Sarah Dr, Sooke

\$1,299,900

Be in by Christmas! New Price! Rancher! Huge Shop! Acreage! You're immediately impressed when you drive through the gates and see this Very Well Kept Freshly painted 1500 + sqft 3 Spacious Rancher on full crawl space, located on 2+/mainly flat private landscaped acres that backs onto Demamiel Creek just 5 minutes from Sooke Town Core. Featuring a Shop lover's dream with a Massive 27 ft x 36 ft 2 Bay Shop with 14 ft extra high ceilings + workshop area with its own 2 pcs bathroom - endless possibilities! The proximity of the House, Shop, Boat, and RV/5th Wheel was well thought out. (The tenant rents a spot for his 5th wheel, and pays \$1100/month if you are looking for a caretaker or income?) As you Enter the home there is a good-sized bedroom and directly acroos the hall to the left is the Laundry room and access to a double-car garage. The Open Kitchen- Dining- and living room setup is ideal for entertaining! The kitchen has a smartly done island, the Dining area has sliding glass doors to the outside patio, and the living room is great size with a wood stove and has a ductless heat pump for those really hot and cold days. The master Bedroom is Exceptional with a big walk-in closet and classy ensuite. The property has a Bonus inground Cistern System. This property truly has to be seen to be appreciated, located at 2912 Sarah Drive. Listed at 1,299,900. Sellers are motivated. (id:56120)