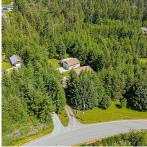

## 2912 Sarah Dr, Sooke

\$1,299,900

Be in by Christmas! New Price! Rancher! Huge Shop! Acreage! You're immediately impressed when you drive through the gates and see this Very Well Kept Freshly painted 1500 + sqft 3 Spacious Rancher on full crawl space, located on 2+/mainly flat private landscaped acres that backs onto Demamiel Creek just 5 minutes from Sooke Town Core. Featuring a Shop lover's dream with a Massive 27 ft x 36 ft 2 Bay Shop with 14 ft extra high ceilings + workshop area with its own 2 pcs bathroom - endless possibilities! The proximity of the House, Shop, Boat, and RV/5th Wheel was well thought out. (The tenant rents a spot for his 5th wheel, and pays \$1100/month if you are looking for a caretaker or income?) As you Enter the home there is a good-sized bedroom and directly acroos the hall to the left is the Laundry room and access to a double-car garage. The Open Kitchen- Dining- and living room setup is ideal for entertaining! The kitchen has a smartly done island, the Dining area has sliding glass doors to the outside patio, and the living room is great size with a wood stove and has a ductless heat pump for those really hot and cold days. The master Bedroom is Exceptional with a big walk-in closet and classy ensuite. The property has a Bonus inground Cistern System. This property truly has to be seen to be appreciated, located at 2912 Sarah Drive. Listed at 1,299,900. Sellers are motivated. (id:56120)