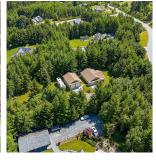

## 2912 Sarah Dr, Sooke

\$1,299,900

Be in by Christmas! New Price! Rancher! Huge Shop! Acreage! You're immediately impressed when you drive through the gates and see this Very Well Kept Freshly painted 1500 + sqft 3 Spacious Rancher on full crawl space, located on 2+/mainly flat private landscaped acres that backs onto Demamiel Creek just 5 minutes from Sooke Town Core. Featuring a Shop lover's dream with a Massive 27 ft x 36 ft 2 Bay Shop with 14 ft extra high ceilings + workshop area with its own 2 pcs bathroom - endless possibilities! The proximity of the House, Shop, Boat, and RV/5th Wheel was well thought out. (The tenant rents a spot for his 5th wheel, and pays \$1100/month if you are looking for a caretaker or income?) As you Enter the home there is a good-sized bedroom and directly acroos the hall to the left is the Laundry room and access to a double-car garage. The Open Kitchen- Dining- and living room setup is ideal for entertaining! The kitchen has a smartly done island, the Dining area has sliding glass doors to the outside patio, and the living room is great size with a wood stove and has a ductless heat pump for those really hot and cold days. The master Bedroom is Exceptional with a big walk-in closet and classy ensuite. The property has a Bonus inground Cistern System. This property truly has to be seen to be appreciated, located at 2912 Sarah Drive. Listed at 1,299,900. Sellers are motivated. (id:56120)