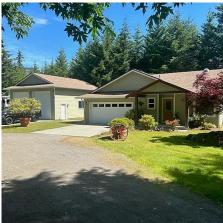

## 2912 Sarah Dr, Sooke

\$1,299,900

Be in by Christmas! New Price! Rancher! Huge Shop! Acreage! You're immediately impressed when you drive through the gates and see this Very Well Kept Freshly painted 1500 + sqft 3 Spacious Rancher on full crawl space, located on 2+/mainly flat private landscaped acres that backs onto Demamiel Creek just 5 minutes from Sooke Town Core. Featuring a Shop lover's dream with a Massive 27 ft x 36 ft 2 Bay Shop with 14 ft extra high ceilings + workshop area with its own 2 pcs bathroom - endless possibilities! The proximity of the House, Shop, Boat, and RV/5th Wheel was well thought out. (The tenant rents a spot for his 5th wheel, and pays \$1100/month if you are looking for a caretaker or income?) As you Enter the home there is a good-sized bedroom and directly acroos the hall to the left is the Laundry room and access to a double-car garage. The Open Kitchen- Dining- and living room setup is ideal for entertaining! The kitchen has a smartly done island, the Dining area has sliding glass doors to the outside patio, and the living room is great size with a wood stove and has a ductless heat pump for those really hot and cold days. The master Bedroom is Exceptional with a big walk-in closet and classy ensuite. The property has a Bonus inground Cistern System. This property truly has to be seen to be appreciated, located at 2912 Sarah Drive. Listed at 1,299,900. Sellers are motivated. (id:56120)