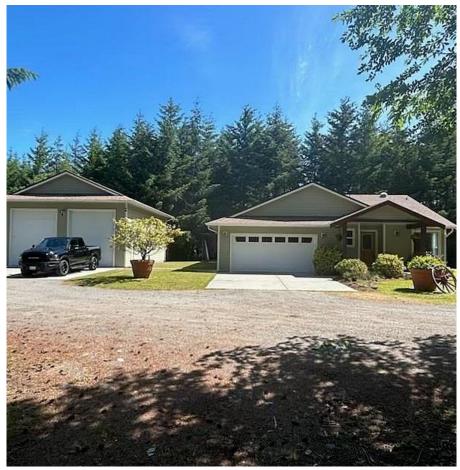

## 2912 Sarah Dr, Sooke

\$1,299,900

Be in by Christmas! New Price! Rancher! Huge Shop! Acreage! You're immediately impressed when you drive through the gates and see this Very Well Kept Freshly painted 1500 + sqft 3 Spacious Rancher on full crawl space, located on 2+/mainly flat private landscaped acres that backs onto Demamiel Creek just 5 minutes from Sooke Town Core. Featuring a Shop lover's dream with a Massive 27 ft x 36 ft 2 Bay Shop with 14 ft extra high ceilings + workshop area with its own 2 pcs bathroom - endless possibilities! The proximity of the House, Shop, Boat, and RV/5th Wheel was well thought out. (The tenant rents a spot for his 5th wheel, and pays \$1100/month if you are looking for a caretaker or income?) As you Enter the home there is a good-sized bedroom and directly acroos the hall to the left is the Laundry room and access to a double-car garage. The Open Kitchen- Dining- and living room setup is ideal for entertaining! The kitchen has a smartly done island, the Dining area has sliding glass doors to the outside patio, and the living room is great size with a wood stove and has a ductless heat pump for those really hot and cold days. The master Bedroom is Exceptional with a big walk-in closet and classy ensuite. The property has a Bonus inground Cistern System. This property truly has to be seen to be appreciated, located at 2912 Sarah Drive. Listed at 1,299,900. Sellers are motivated. (id:56120)