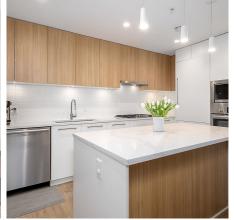

## 145 2035 Glenaire Drive, North Vancouver

\$1,199,900

This beautiful Garden level townhome at Ebb & Flow in Lions Gate Village is ideally located just steps from Park Royal, Ambleside, and the picturesque Capilano River. Boasting 3 bedrooms, 2 baths, and 1130 sq.ft. of luxurious single-level living, this residence features integrated Bosch appliances, a gas cooktop, wall oven, radiant infloor heating, and ample storage cleverly integrated within walk-in closets. The expansive walk-out terrace invites outdoor relaxation, while the gated patio provides an exclusive retreat. Ideally located near downtown and premium amenities, with quick access to hiking trails and Ambleside Beach. Includes 2 parking stalls, an EV charger, and 1 storage. The remainder of a new home warranty for added peace of mind.