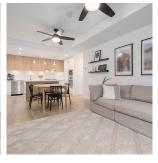

## 145 2035 Glenaire Drive, North Vancouver

\$1,199,900

This beautiful Garden level townhome at Ebb & Flow in Lions Gate Village is ideally located just steps from Park Royal, Ambleside, and the picturesque Capilano River. Boasting 3 bedrooms, 2 baths, and 1130 sq.ft. of luxurious single-level living, this residence features integrated Bosch appliances, a gas cooktop, wall oven, radiant infloor heating, and ample storage cleverly integrated within walk-in closets. The expansive walk-out terrace invites outdoor relaxation, while the gated patio provides an exclusive retreat. Ideally located near downtown and premium amenities, with quick access to hiking trails and Ambleside Beach. Includes 2 parking stalls, an EV charger, and 1 storage. The remainder of a new home warranty for added peace of mind.