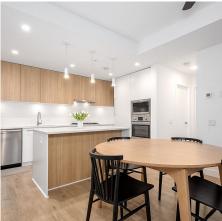

## 145 2035 Glenaire Drive, North Vancouver

\$1,199,900

This beautiful Garden level townhome at Ebb & Flow in Lions Gate Village is ideally located just steps from Park Royal, Ambleside, and the picturesque Capilano River. Boasting 3 bedrooms, 2 baths, and 1130 sq.ft. of luxurious single-level living, this residence features integrated Bosch appliances, a gas cooktop, wall oven, radiant infloor heating, and ample storage cleverly integrated within walk-in closets. The expansive walk-out terrace invites outdoor relaxation, while the gated patio provides an exclusive retreat. Ideally located near downtown and premium amenities, with quick access to hiking trails and Ambleside Beach. Includes 2 parking stalls, an EV charger, and 1 storage. The remainder of a new home warranty for added peace of mind.