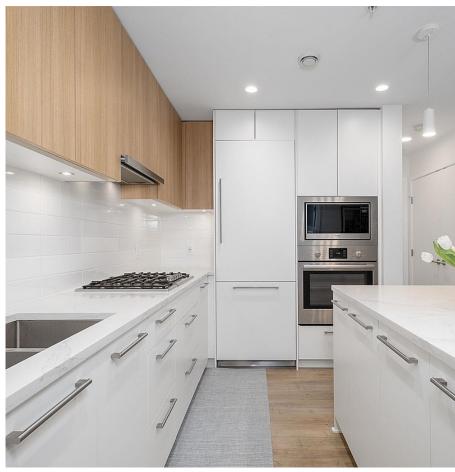

## 145 2035 Glenaire Drive, North Vancouver

\$1,199,900

This beautiful Garden level townhome at Ebb & Flow in Lions Gate Village is ideally located just steps from Park Royal, Ambleside, and the picturesque Capilano River. Boasting 3 bedrooms, 2 baths, and 1130 sq.ft. of luxurious single-level living, this residence features integrated Bosch appliances, a gas cooktop, wall oven, radiant infloor heating, and ample storage cleverly integrated within walk-in closets. The expansive walk-out terrace invites outdoor relaxation, while the gated patio provides an exclusive retreat. Ideally located near downtown and premium amenities, with quick access to hiking trails and Ambleside Beach. Includes 2 parking stalls, an EV charger, and 1 storage. The remainder of a new home warranty for added peace of mind.