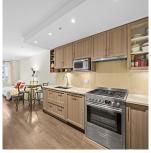

## 1808 5515 Boundary Road, Vancouver

\$589,000

Welcome to Wall Centre Central Park by award winning GBL Architects with breath-taking south views of the city and Central Park. This 1 Bed +Den home features one parking stall and one storage locker, laminate floor, quartz countertops, stainless steel appliances with gas stove, dish washer, refrigerator and in-suite laundry. Resort like amenities include an indoor pool and hot tub, garden plots on the roof top and EV charging available. Located conveniently on Boundary Road and Kingsway, it is walking distance to the Joyce Skytrain Station, close to Metrotown, Crystal Mall, and shops and restaurants and bus routes on Kingsway.