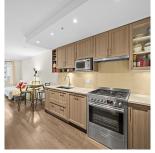

## 1808 5515 Boundary Road, Vancouver

\$595,000

Welcome to Wall Centre Central Park by award winning GBL Architects with breath-taking south views of the city and Central Park. This 1 Bed +Den home features one parking stall and one storage locker, laminate floor, quartz countertops, stainless steel appliances with gas stove, dish washer, refrigerator and in-suite laundry. Resort like amenities include an indoor pool and hot tub, garden plots on the roof top and EV charging available. Located conveniently on Boundary Road and Kingsway, it is walking distance to the Joyce Skytrain Station, close to Metrotown, Crystal Mall, and shops and restaurants and bus routes on Kingsway.