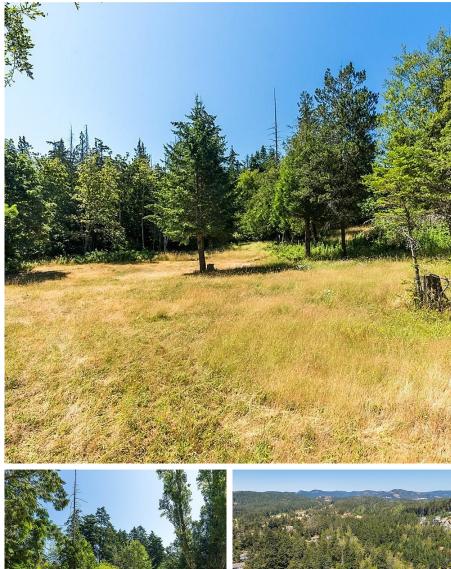

## Lot 2 - 384 Seaspray Dr, Metchosin

\$749,900

Prime location meets endless potential on Seaspray Drive, just inside the Metchosin border and minutes from Royal Bay's burgeoning amenities. This 1.42 acre parcel boasts an optimal building site, lightly treed with a gentle slope and abundant sunlight. Embrace expansive yard space surrounded by a lush green belt for a seamless connection with nature. No building scheme restrictions allow for flexibility in home design, accommodating a secondary suite, home-based businesses, and spacious dwellings alike. Municipal water and electricity will be at the lot line upon subdivision completion. Enjoy the convenience of being 5 minutes from groceries, schools, and recreational facilities, all while relishing a tranquil rural ambiance. For nature enthusiasts, Witty's Lagoon Park and East Sooke Park are a brief drive away. Seize the opportunity to create your ideal lifestyle in this idyllic setting - build your dream home today! (id:56120)