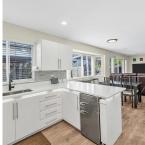

## 22600 Rathburn Drive, Richmond

\$1,498,000

Welcome to this bright lovely home nestled on a quiet street of Hamilton neighborhood.Pride of ownership is evident. The main floor comes with an upgraded open kitchen with new quartz countertops and SS appliances, a formal living room and dining room, a cozy family room, eating nook and a guest bedroom. Upstairs boasts 4 bedrooms including a huge primary bedroom with walk in closet and 5pc ensuite. South facing backyard ensure ample natural light and comes with a new Gazebo and a outdoor BBQ/kitchen perfect for your summer gathering. Double attached garage and newer exposed Aggregate Driveway. This home has it all, just bring your bags and move in! Steps to McLean Park, Hamilton Elementary, Hamilton Community Center & transit. Close to Queensborough Landing, Walmart and Hwy 91.