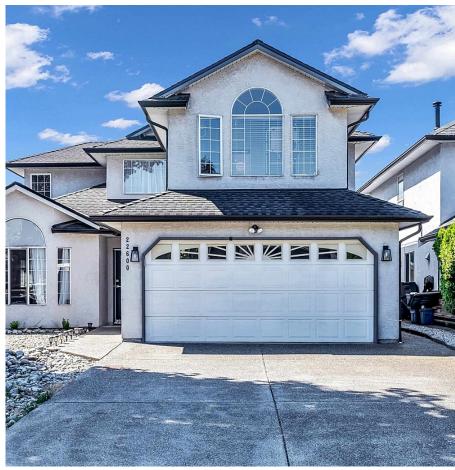

## 22600 Rathburn Drive, Richmond

\$1,498,000

Welcome to this bright lovely home nestled on a quiet street of Hamilton neighborhood.Pride of ownership is evident. The main floor comes with an upgraded open kitchen with new quartz countertops and SS appliances, a formal living room and dining room, a cozy family room, eating nook and a guest bedroom. Upstairs boasts 4 bedrooms including a huge primary bedroom with walk in closet and 5pc ensuite. South facing backyard ensure ample natural light and comes with a new Gazebo and a outdoor BBQ/kitchen perfect for your summer gathering. Double attached garage and newer exposed Aggregate Driveway. This home has it all, just bring your bags and move in! Steps to McLean Park, Hamilton Elementary, Hamilton Community Center & transit. Close to Queensborough Landing, Walmart and Hwy 91.

## **KEY INFORMATION**

MLS® R2938230

Residential Detached

Hamilton

5 Bedrooms

3 Bathrooms

2,201 SF

4,069 SF Lot