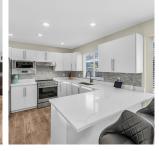

## 22600 Rathburn Drive, Richmond

\$1,498,000

Welcome to this bright lovely home nestled on a quiet street of Hamilton neighborhood.Pride of ownership is evident. The main floor comes with an upgraded open kitchen with new quartz countertops and SS appliances, a formal living room and dining room, a cozy family room, eating nook and a guest bedroom. Upstairs boasts 4 bedrooms including a huge primary bedroom with walk in closet and 5pc ensuite. South facing backyard ensure ample natural light and comes with a new Gazebo and a outdoor BBQ/kitchen perfect for your summer gathering. Double attached garage and newer exposed Aggregate Driveway. This home has it all, just bring your bags and move in! Steps to McLean Park, Hamilton Elementary, Hamilton Community Center & transit. Close to Queensborough Landing, Walmart and Hwy 91.