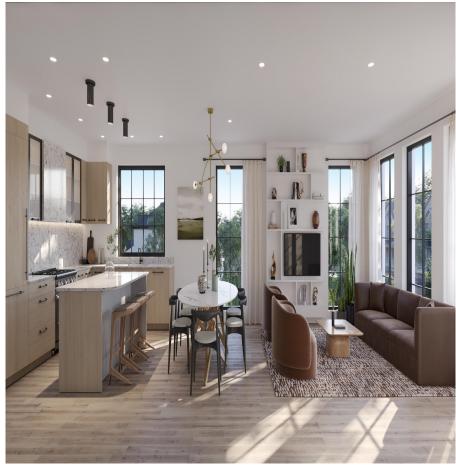

## 102 157 W King Edward Avenue, Vancouver

\$2,054,900

King & Columbia - A boutique collection of 1, 3 & 4 bdrm modern brownstone homes are nested in Riley Parks charm, with timeless architecture & thoughtful design creating an indoor outdoor living experience & enhanced lifestyle without compromise for discerning families on Vancouver's upper West Side. This CORNER 3 Bed, 2.5 Bath TH features expansive 20' wide interiors, airy 9' ceilings on all levels, AC & in-suite strg. Entertain on your huge private rooftop deck & soak in the views. Kitch. incl. premium Fisher & Paykel appl. w/ integrated fridge & DW, & built-in WF. Oak engineered HW floors throughout. 1 EV ready Park stall. Great school catchment. 6-min walk to Canada Line & to trendy shops, restaurants & services on Cambie & Main St. Website for more info. https://kingandcolumbia.com/