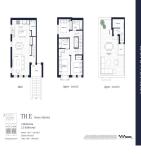

## 102 157 W King Edward Avenue, Vancouver

\$2,054,900

King & Columbia - A boutique collection of 1, 3 & 4 bdrm modern brownstone homes are nested in Riley Parks charm, with timeless architecture & thoughtful design creating an indoor outdoor living experience & enhanced lifestyle without compromise for discerning families on Vancouver's upper West Side. This CORNER 3 Bed, 2.5 Bath TH features expansive 20' wide interiors, airy 9' ceilings on all levels, AC & in-suite strg. Entertain on your huge private rooftop deck & soak in the views. Kitch. incl. premium Fisher & Paykel appl. w/ integrated fridge & DW, & built-in WF. Oak engineered HW floors throughout. 1 EV ready Park stall. Great school catchment. 6-min walk to Canada Line & to trendy shops, restaurants & services on Cambie & Main St. Website for more info. https://kingandcolumbia.com/

## **KEY INFORMATION**

MLS® R2937845

Residential Attached

Cambie

3 Bedrooms

3 Bathrooms

1,361 SF