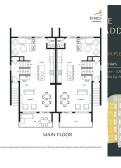

## 15 1050 Finch Drive, Squamish

\$1,559,400

Welcome to The Madden at Finch Drive by respected local developer-builder Diamond Head Development. This collection of three-level duplex homes built are with advanced green technology that feature modern finishes, spacious interiors and private outdoor spaces. 10 ft ceilings, geothermal heating /cooling, stainless steel appliances and custom designer colour schemes elevate the home. Plus, make your home Net Zero with purchase of the solar panel upgrade! At 2,654 sq. ft., this 3 bed + Rec, 2.5 bath home offers your family room to grow. Located just minutes from downtown amenities, while surrounded by forest and mountain views, your ideal Squamish lifestyle awaits at Finch Drive.

## **KEY INFORMATION**

MLS® R2938339

Residential Attached

Brennan Center

3 Bedrooms

3 Bathrooms

2,654 SF