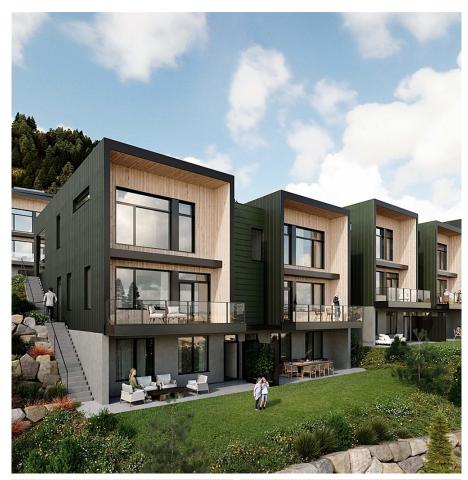

## 15 1050 Finch Drive, Squamish

\$1,559,400

Welcome to The Madden at Finch Drive by respected local developer-builder Diamond Head Development. This collection of three-level duplex homes built are with advanced green technology that feature modern finishes, spacious interiors and private outdoor spaces. 10 ft ceilings, geothermal heating /cooling, stainless steel appliances and custom designer colour schemes elevate the home. Plus, make your home Net Zero with purchase of the solar panel upgrade! At 2,654 sq. ft., this 3 bed + Rec, 2.5 bath home offers your family room to grow. Located just minutes from downtown amenities, while surrounded by forest and mountain views, your ideal Squamish lifestyle awaits at Finch Drive.