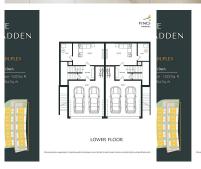

## 15 1050 Finch Drive, Squamish

\$1,559,400

Welcome to The Madden at Finch Drive by respected local developer-builder Diamond Head Development. This collection of three-level duplex homes built are with advanced green technology that feature modern finishes, spacious interiors and private outdoor spaces. 10 ft ceilings, geothermal heating /cooling, stainless steel appliances and custom designer colour schemes elevate the home. Plus, make your home Net Zero with purchase of the solar panel upgrade! At 2,654 sq. ft., this 3 bed + Rec, 2.5 bath home offers your family room to grow. Located just minutes from downtown amenities, while surrounded by forest and mountain views, your ideal Squamish lifestyle awaits at Finch Drive.

## **KEY INFORMATION**

MLS® R2938339

Residential Attached

Brennan Center

3 Bedrooms

3 Bathrooms

2,654 SF