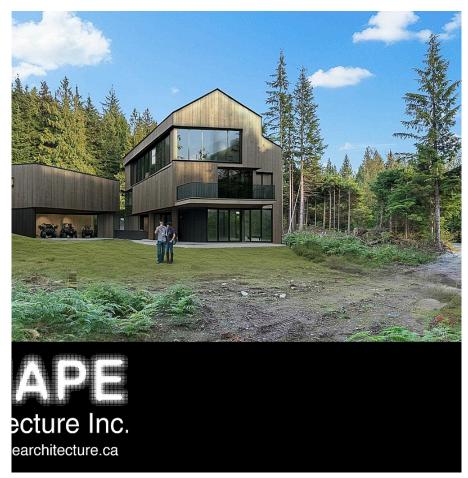

## 4 29609 Hudson Avenue, Mission

\$899,900

Design that dream home, build that shop! Lot 4 of five newly developed building lots. This 1.73 acre lot features two road frontages, backs onto greenbelt and the topography favors level entry homes with walk out basements. RR7S-zoning allows for secondary dwelling units inc. suites and carriage homes, perfect for multigenerational living. This exclusive subdivision is designed around a meandering creek, offering privacy and enhancing the property's natural beauty. Building envelopes are optimized to provide for spacious homes. Each lot is serviced with gas, hydro (400 Amp), pre drilled wells and are ready for you to begin building. Bordering Mission and Maple Ridge, this stunning location offers a serene lifestyle with easy access to trails, mountains, lakes and only 15 minutes to town.