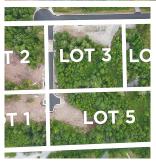

## 4 29609 Hudson Avenue, Mission

\$899,900

Design that dream home, build that shop! Lot 4 of five newly developed building lots. This 1.73 acre lot features two road frontages, backs onto greenbelt and the topography favors level entry homes with walk out basements. RR7S-zoning allows for secondary dwelling units inc. suites and carriage homes, perfect for multigenerational living. This exclusive subdivision is designed around a meandering creek, offering privacy and enhancing the property's natural beauty. Building envelopes are optimized to provide for spacious homes. Each lot is serviced with gas, hydro (400 Amp), pre drilled wells and are ready for you to begin building. Bordering Mission and Maple Ridge, this stunning location offers a serene lifestyle with easy access to trails, mountains, lakes and only 15 minutes to town.