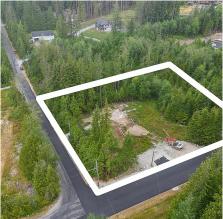

## 4 29609 Hudson Avenue, Mission

\$899,900

Design that dream home, build that shop! Lot 4 of five newly developed building lots. This 1.73 acre lot features two road frontages, backs onto greenbelt and the topography favors level entry homes with walk out basements. RR7S-zoning allows for secondary dwelling units inc. suites and carriage homes, perfect for multigenerational living. This exclusive subdivision is designed around a meandering creek, offering privacy and enhancing the property's natural beauty. Building envelopes are optimized to provide for spacious homes. Each lot is serviced with gas, hydro (400 Amp), pre drilled wells and are ready for you to begin building. Bordering Mission and Maple Ridge, this stunning location offers a serene lifestyle with easy access to trails, mountains, lakes and only 15 minutes to town.

## **KEY INFORMATION**

MLS® R2937802

Land Only

Stave Falls

o Bedrooms

o Bathrooms

o SF

75,358 SF Lot