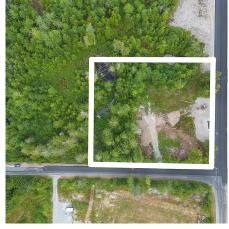

## 4 29609 Hudson Avenue, Mission

\$899,900

Design that dream home, build that shop! Lot 4 of five newly developed building lots. This 1.73 acre lot features two road frontages, backs onto greenbelt and the topography favors level entry homes with walk out basements. RR7S-zoning allows for secondary dwelling units inc. suites and carriage homes, perfect for multigenerational living. This exclusive subdivision is designed around a meandering creek, offering privacy and enhancing the property's natural beauty. Building envelopes are optimized to provide for spacious homes. Each lot is serviced with gas, hydro (400 Amp), pre drilled wells and are ready for you to begin building. Bordering Mission and Maple Ridge, this stunning location offers a serene lifestyle with easy access to trails, mountains, lakes and only 15 minutes to town.

## **KEY INFORMATION**

MLS® R2937802

Land Only

Stave Falls

o Bedrooms

o Bathrooms

o SF

75,358 SF Lot