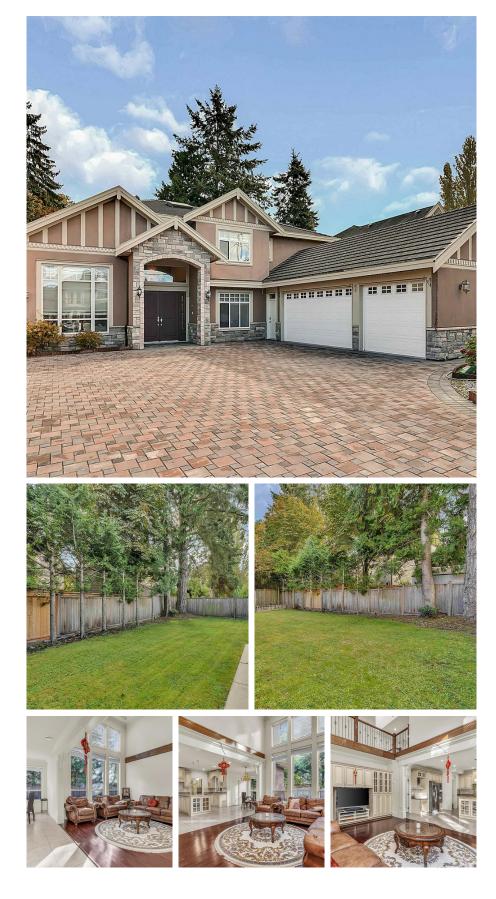

## 8640 Minler Road, Richmond

\$2,980,000

Beautiful home built-to-live on a huge lot (66x125). 5 bdrms (4 up & 1 down) all with ensuites. Has everything every home owner is looking for, office/den, theatre/media room, gourmet chef's kitchen with S/S top of the line appliances, wok kitchen (granite tiles throughout), A/C, HRV, sumptuous master ensuite. Spectacular home with 16' soaring ceilings in livingroom, dining room, entry, foyer and up to 2nd floor! Exterior has detailed stone pavements, triple garage & electric gate. Close to all levels of schools (Steveston London Secondary & Blundell Elementary, rated highly), parks & sports field (Blundell) shopping & buses, all within walking distance, great for investment as well. Very high end home in PRESTIGIOUS area of million \$\$\$ area.

## **KEY INFORMATION**

MLS® R2938380 Residential Detached Woodwards 6 Bedrooms 6 Bathrooms 3,750 SF 8,250 SF Lot

## FEATURES

Year Built: 2008 Listed By: Multiple Realty Ltd.