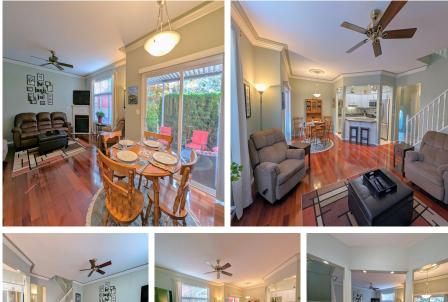

## 87 46360 Valleyview Road, Chilliwack

\$619,900

Apple Creek on Promontory: a three-bedroom haven of efficient layout and comfort. On the main level, pristine hardwood floors complement 9' high ceilings adorned with crown moldings, while designer colors and a cozy gas fireplace add warmth to the living area. The space flows seamlessly into a bright kitchen and dining area, leading out to a tranquil back deck overlooking apple trees and Apple Creek. Upstairs, new carpeting enhances the spacious master bedroom, which features a 3-piece ensuite and a large walkin closet. A convenient laundry room. Double car garage. The complex offers a clubhouse, playground, ample visitor parking, and RV parking. Bright, cheery, and well-maintained, this home is move-in ready and exceptional.