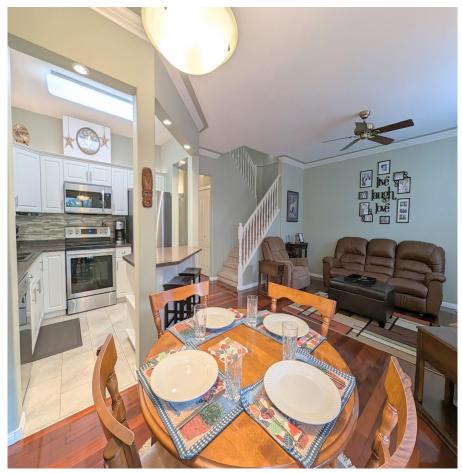

## 87 46360 Valleyview Road, Chilliwack

\$619,900

Apple Creek on Promontory: a three-bedroom haven of efficient layout and comfort. On the main level, pristine hardwood floors complement 9' high ceilings adorned with crown moldings, while designer colors and a cozy gas fireplace add warmth to the living area. The space flows seamlessly into a bright kitchen and dining area, leading out to a tranquil back deck overlooking apple trees and Apple Creek. Upstairs, new carpeting enhances the spacious master bedroom, which features a 3-piece ensuite and a large walkin closet. A convenient laundry room. Double car garage. The complex offers a clubhouse, playground, ample visitor parking, and RV parking. Bright, cheery, and well-maintained, this home is move-in ready and exceptional.