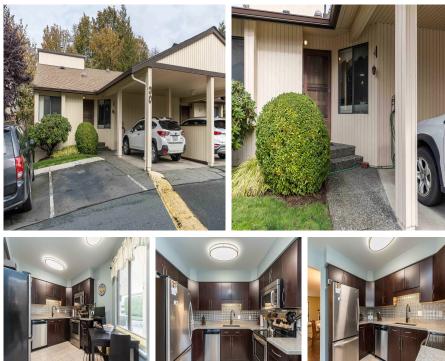

#### Karlan built WILLBAND CREEK

PARK.....Rancher style living with a full walk out basement. This end unit has had some updates since new which are a newer kitchen with quartz counters, new high efficiency furnace and AC. All the living could be on the main floor including laundry. Downstairs has a family room with a cozy gas fireplace and another large bedroom with a full bathroom plus a large storage area and workshop. This unit backs on to a peaceful green space. The complex is located in central Abbotsford within walking distance to 7 Oaks Mall, Mill Lake, Banking and Restaurants. Horn Park is at your doorstep. 55 plus age restriction and smaller pets allowed.