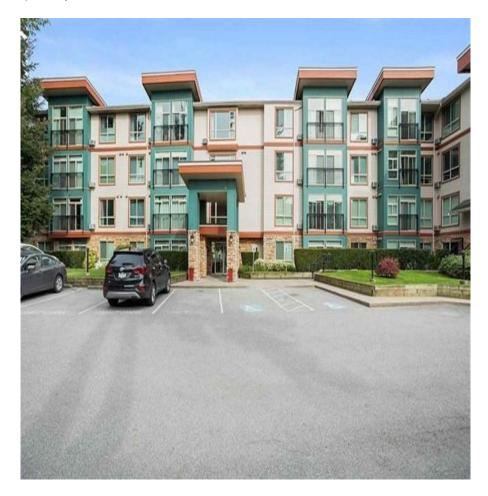

## 107 33485 South Fraser Way, Abbotsford

\$530,000

Nicely renovated 1251 sqft 2 bed/2 bath condo. Generous sized bedrooms feature built-in a/c, ensuite (6 pieces in primary ensuite!) w/ sensoractivated under cabinet LED lights, & large windows. 2nd bedroom also features a wet bar great for a laundry counter, or rent out the room! Real stone counters in kitchen & 2nd bath. Recent updates incl new appliances, hot water tank, A/C, & roof! Storage room in unit for quick & easy access. Located on first floor, enjoy your heated solarium & lg patio w/ yard access - great for someone w/ a dog! Private garage in underground - w/ potential to add storage unit there as well! The building is well cared for & in a great location - walking distance to historic downtown Abbotsford, parks, etc, & in an up-and-coming neighbourhood w/ lots of development