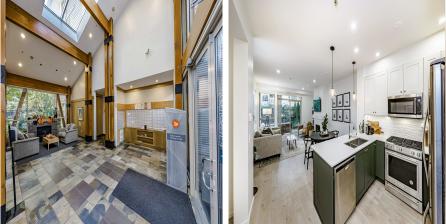

## 126 801 Klahanie Drive, Port Moody

\$669,800

Yes, they still make LARGE one-bedroom Condos. This one is almost 800 sq ft and that doesn't include the 244 sq ft patio. This beautifully updated 1 bedroom and den( or Jr. Bedroom)Condo is in sought after Klahanie. Features include new laminate flooring,2"faux blinds, newer fridge, super bright bathroom, and new paint throughout. The U-shaped kitchen has newer cabinets, back splash, and opens to the dining room and living room, and is complete with a breakfast bar. Enjoy the fireplace or sit out on your huge, private patio, or enjoy some gardening. Back inside there is the perfect spot for your home office or computer nook. This location is close to Suter Brook, Newport Village, Sky Train, West Coast Express, Fantastic shops, and schools Did I mention the Canoe Club. CHECK THE PICTURES!