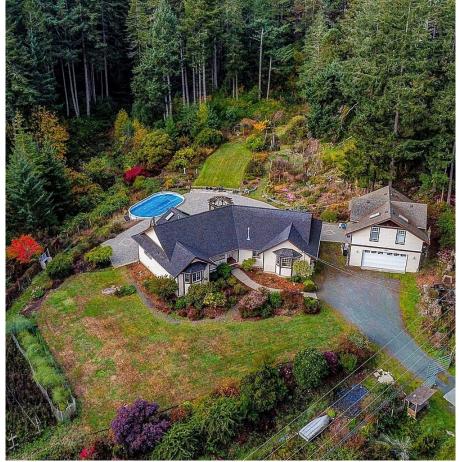

## 240 Pearson College Dr, Metchosin

\$1,550,000

This GORGEOUS 4.96 ACRE PIECE OF PARADISE offers the perfect balance of lushly treed landscape assuring privacy along with ample level, usable land with EXCELLENT SUN EXPOSURE. Well maintained (one owner) 2 bedroom & den RANCHER... PLUS bonus of detached oversized 29x27 double garage w/1 bedroom inlaw accom. (+ oversized garage attached to main home). \*BONUS- ON CITY WATER! RV parking/second driveway (see supplements for road access permit/approval). TONS of usable outdoor space! HUGE entertainment sized patio complete w/pool & hot tub; well established (& drenched in sunlight) ornamental & VEGGIE/FRUIT gardens serviced by ample irrigation throughout the property. EASY OCEANFRONT ACCESS via trail across the road that takes you directly to Wiers Beach; 2.4km Pearson College nature loop walking trail at end of road; Galloping Goose access close by too! \*Offer must be written subject to Seller obtaining copy of grant of Probate\* All SqFt approx from floorplan-lot size from BC Asses\* (id:56120)