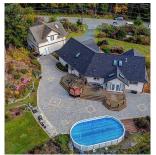

## 240 Pearson College Dr, Metchosin

\$1,550,000

This GORGEOUS 4.96 ACRE PIECE OF PARADISE offers the perfect balance of lushly treed landscape assuring privacy along with ample level, usable land with EXCELLENT SUN EXPOSURE. Well maintained (one owner) 2 bedroom & den RANCHER... PLUS bonus of detached oversized 29x27 double garage w/1 bedroom inlaw accom. (+ oversized garage attached to main home). \*BONUS- ON CITY WATER! RV parking/second driveway (see supplements for road access permit/approval). TONS of usable outdoor space! HUGE entertainment sized patio complete w/pool & hot tub; well established (& drenched in sunlight) ornamental & VEGGIE/FRUIT gardens serviced by ample irrigation throughout the property. EASY OCEANFRONT ACCESS via trail across the road that takes you directly to Wiers Beach; 2.4km Pearson College nature loop walking trail at end of road; Galloping Goose access close by too! \*Offer must be written subject to Seller obtaining copy of grant of Probate\* All SqFt approx from floorplan-lot size from BC Asses\* (id:56120)