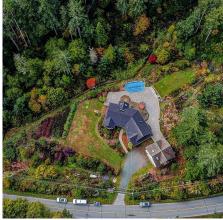

## 240 Pearson College Dr, Metchosin

\$1,550,000

This GORGEOUS 4.96 ACRE PIECE OF PARADISE offers the perfect balance of lushly treed landscape assuring privacy along with ample level, usable land with EXCELLENT SUN EXPOSURE. Well maintained (one owner) 2 bedroom & den RANCHER... PLUS bonus of detached oversized 29x27 double garage w/1 bedroom inlaw accom. (+ oversized garage attached to main home). \*BONUS- ON CITY WATER! RV parking/second driveway (see supplements for road access permit/approval). TONS of usable outdoor space! HUGE entertainment sized patio complete w/pool & hot tub; well established (& drenched in sunlight) ornamental & VEGGIE/FRUIT gardens serviced by ample irrigation throughout the property. EASY OCEANFRONT ACCESS via trail across the road that takes you directly to Wiers Beach; 2.4km Pearson College nature loop walking trail at end of road; Galloping Goose access close by too! \*Offer must be written subject to Seller obtaining copy of grant of Probate\* All SqFt approx from floorplan-lot size from BC Asses\* (id:56120)