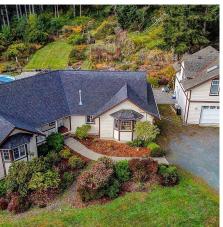

## 240 Pearson College Dr, Metchosin

\$1,550,000

This GORGEOUS 4.96 ACRE PIECE OF PARADISE offers the perfect balance of lushly treed landscape assuring privacy along with ample level, usable land with EXCELLENT SUN EXPOSURE. Well maintained (one owner) 2 bedroom & den RANCHER... PLUS bonus of detached oversized 29x27 double garage w/1 bedroom inlaw accom. (+ oversized garage attached to main home). \*BONUS- ON CITY WATER! RV parking/second driveway (see supplements for road access permit/approval). TONS of usable outdoor space! HUGE entertainment sized patio complete w/pool & hot tub; well established (& drenched in sunlight) ornamental & VEGGIE/FRUIT gardens serviced by ample irrigation throughout the property. EASY OCEANFRONT ACCESS via trail across the road that takes you directly to Wiers Beach; 2.4km Pearson College nature loop walking trail at end of road; Galloping Goose access close by too! \*Offer must be written subject to Seller obtaining copy of grant of Probate\* All SqFt approx from floorplan-lot size from BC Asses\* (id:56120)