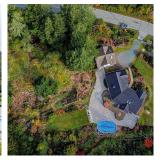

## 240 Pearson College Dr, Metchosin

\$1,550,000

This GORGEOUS 4.96 ACRE PIECE OF PARADISE offers the perfect balance of lushly treed landscape assuring privacy along with ample level, usable land with EXCELLENT SUN EXPOSURE. Well maintained (one owner) 2 bedroom & den RANCHER... PLUS bonus of detached oversized 29x27 double garage w/1 bedroom inlaw accom. (+ oversized garage attached to main home). \*BONUS- ON CITY WATER! RV parking/second driveway (see supplements for road access permit/approval). TONS of usable outdoor space! HUGE entertainment sized patio complete w/pool & hot tub; well established (& drenched in sunlight) ornamental & VEGGIE/FRUIT gardens serviced by ample irrigation throughout the property. EASY OCEANFRONT ACCESS via trail across the road that takes you directly to Wiers Beach; 2.4km Pearson College nature loop walking trail at end of road; Galloping Goose access close by too! \*Offer must be written subject to Seller obtaining copy of grant of Probate\* All SqFt approx from floorplan-lot size from BC Asses\* (id:56120)