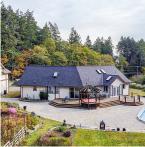

## 240 Pearson College Dr, Metchosin

\$1,550,000

This GORGEOUS 4.96 ACRE PIECE OF PARADISE offers the perfect balance of lushly treed landscape assuring privacy along with ample level, usable land with EXCELLENT SUN EXPOSURE. Well maintained (one owner) 2 bedroom & den RANCHER... PLUS bonus of detached oversized 29x27 double garage w/1 bedroom inlaw accom. (+ oversized garage attached to main home). \*BONUS- ON CITY WATER! RV parking/second driveway (see supplements for road access permit/approval). TONS of usable outdoor space! HUGE entertainment sized patio complete w/pool & hot tub; well established (& drenched in sunlight) ornamental & VEGGIE/FRUIT gardens serviced by ample irrigation throughout the property. EASY OCEANFRONT ACCESS via trail across the road that takes you directly to Wiers Beach; 2.4km Pearson College nature loop walking trail at end of road; Galloping Goose access close by too! \*Offer must be written subject to Seller obtaining copy of grant of Probate\* All SqFt approx from floorplan-lot size from BC Asses\* (id:56120)