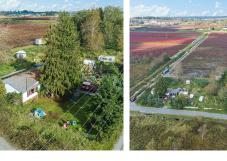

## 15627 48 Avenue, Surrey

\$3,195,000

**12.69 ACRES MINUTES TO SULLIVAN** STATION & MORGAN CREEK! Property features 266 FT frontage & ideal for your dream estate with amazing mountain & valley views! Come build your 5400 SQ/FT estate home. Zoning also allows for Agricultural Barn / Shop & various agricultural uses. City water & Natural Gas are available nearby & currently connected to hydro. The land is currently planted with mature blueberries. LOCATION! This property is situated on a quiet no thru street off 152 St, yet minutes to all amenities, schools & transit. Easy access to Highway #10, Highway #15 and the US Border. 3 PARCELS AVAILABLE - Neighboring 15671 48 Ave (13.225 Acres) & 15729 48 Ave (11.5 Acres) also for sale. Land currently has a mobile home, CALL LR TO DISCUSS. DO NOT ENTER PROPERTY WITHOUT APPOINTMENT