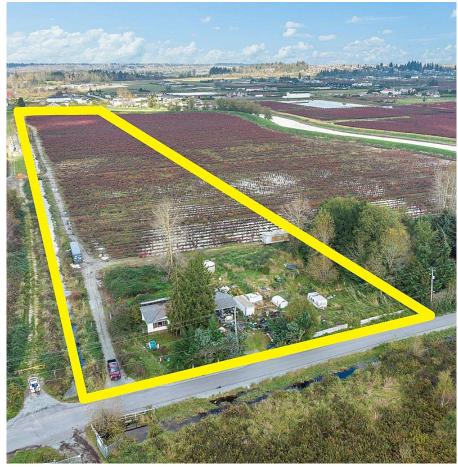

## 15627 48 Avenue, Surrey

\$3,195,000

**12.69 ACRES MINUTES TO SULLIVAN** STATION & MORGAN CREEK! Property features 266 FT frontage & ideal for your dream estate with amazing mountain & valley views! Come build your 5400 SQ/FT estate home. Zoning also allows for Agricultural Barn / Shop & various agricultural uses. City water & Natural Gas are available nearby & currently connected to hydro. The land is currently planted with mature blueberries. LOCATION! This property is situated on a quiet no thru street off 152 St, yet minutes to all amenities, schools & transit. Easy access to Highway #10, Highway #15 and the US Border. 3 PARCELS AVAILABLE - Neighboring 15671 48 Ave (13.225 Acres) & 15729 48 Ave (11.5 Acres) also for sale. Land currently has a mobile home, CALL LR TO DISCUSS. DO NOT ENTER PROPERTY WITHOUT APPOINTMENT

## **KEY INFORMATION**

MLS® R2938189 Land Only Serpentine o Bedrooms o Bathrooms o SF 552,776 SF Lot

## FEATURES

Views: Mountain & Valley Listed By: B.C. Farm & Ranch Realty Corp.