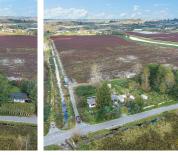

## 15627 48 Avenue, Surrey

\$3,195,000

**12.69 ACRES MINUTES TO SULLIVAN** STATION & MORGAN CREEK! Property features 266 FT frontage & ideal for your dream estate with amazing mountain & valley views! Come build your 5400 SQ/FT estate home. Zoning also allows for Agricultural Barn / Shop & various agricultural uses. City water & Natural Gas are available nearby & currently connected to hydro. The land is currently planted with mature blueberries. LOCATION! This property is situated on a quiet no thru street off 152 St, yet minutes to all amenities, schools & transit. Easy access to Highway #10, Highway #15 and the US Border. 3 PARCELS AVAILABLE - Neighboring 15671 48 Ave (13.225 Acres) & 15729 48 Ave (11.5 Acres) also for sale. Land currently has a mobile home, CALL LR TO DISCUSS. DO NOT ENTER PROPERTY WITHOUT APPOINTMENT

## FEATURES

Views: Mountain & Valley Listed By: B.C. Farm & Ranch Realty Corp.