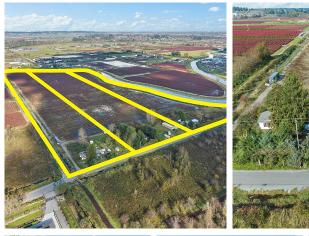

## 15627 48 Avenue, Surrey

\$3,195,000

**12.69 ACRES MINUTES TO SULLIVAN** STATION & MORGAN CREEK! Property features 266 FT frontage & ideal for your dream estate with amazing mountain & valley views! Come build your 5400 SQ/FT estate home. Zoning also allows for Agricultural Barn / Shop & various agricultural uses. City water & Natural Gas are available nearby & currently connected to hydro. The land is currently planted with mature blueberries. LOCATION! This property is situated on a quiet no thru street off 152 St, yet minutes to all amenities, schools & transit. Easy access to Highway #10, Highway #15 and the US Border. 3 PARCELS AVAILABLE - Neighboring 15671 48 Ave (13.225 Acres) & 15729 48 Ave (11.5 Acres) also for sale. Land currently has a mobile home, CALL LR TO DISCUSS. DO NOT ENTER PROPERTY WITHOUT APPOINTMENT