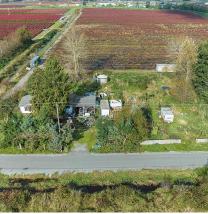

## 15627 48 Avenue, Surrey

\$3,195,000

**12.69 ACRES MINUTES TO SULLIVAN** STATION & MORGAN CREEK! Property features 266 FT frontage & ideal for your dream estate with amazing mountain & valley views! Come build your 5400 SQ/FT estate home. Zoning also allows for Agricultural Barn / Shop & various agricultural uses. City water & Natural Gas are available nearby & currently connected to hydro. The land is currently planted with mature blueberries. LOCATION! This property is situated on a quiet no thru street off 152 St, yet minutes to all amenities, schools & transit. Easy access to Highway #10, Highway #15 and the US Border. 3 PARCELS AVAILABLE - Neighboring 15671 48 Ave (13.225 Acres) & 15729 48 Ave (11.5 Acres) also for sale. Land currently has a mobile home, CALL LR TO DISCUSS. DO NOT ENTER PROPERTY WITHOUT APPOINTMENT