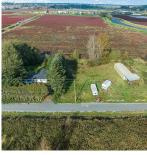

## **15671 48 Avenue, Surrey**

\$3,195,000

13.225 ACRES MINUTES TO SULLIVAN STATION & MORGAN CREEK! Property features 300 FT frontage & ideal for your dream estate w/ amazing mountain & valley views! Features 1600 SQ/FT shop w/ covered parking in front. Build your 5400 SQ/FT estate home. Zoning allows for Agricultural Barn / Shop & various agricultural uses. City water & Natural Gas available nearby & connected to hydro. Land is planted w/ mature blueberries. LOCATION! This property is situated on a quiet no thru street off 152 St, yet mins to all amenities, schools & transit. Easy access to Highway #10, Highway #15 & the US Border. 3 PARCELS AVAILABLE -Neighboring 15627 48 Ave (12.69 Acres) & 15729 48 Ave (11.5 Acres) also for sale. Land currently has mobile home, CALL TO DISCUSS. DO NOT ENTER PROPERTY WITHOUT APPOINTMENT

## **FEATURES**

Views: Mountain & Valley

Listed By: B.C. Farm & Ranch Realty Corp.