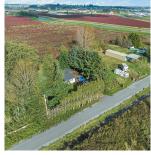

## **15671 48 Avenue, Surrey**

\$3,195,000

13.225 ACRES MINUTES TO SULLIVAN STATION & MORGAN CREEK! Property features 300 FT frontage & ideal for your dream estate w/ amazing mountain & valley views! Features 1600 SQ/FT shop w/ covered parking in front. Build your 5400 SQ/FT estate home. Zoning allows for Agricultural Barn / Shop & various agricultural uses. City water & Natural Gas available nearby & connected to hydro. Land is planted w/ mature blueberries. LOCATION! This property is situated on a quiet no thru street off 152 St, yet mins to all amenities, schools & transit. Easy access to Highway #10, Highway #15 & the US Border. 3 PARCELS AVAILABLE -Neighboring 15627 48 Ave (12.69 Acres) & 15729 48 Ave (11.5 Acres) also for sale. Land currently has mobile home, CALL TO DISCUSS. DO NOT ENTER PROPERTY WITHOUT APPOINTMENT

## **FEATURES**

Views: Mountain & Valley

Listed By: B.C. Farm & Ranch Realty Corp.