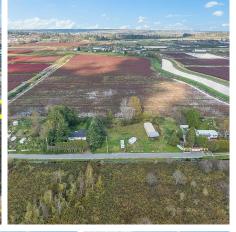

## **15671 48 Avenue, Surrey**

\$3,195,000

13.225 ACRES MINUTES TO SULLIVAN STATION & MORGAN CREEK! Property features 300 FT frontage & ideal for your dream estate w/ amazing mountain & valley views! Features 1600 SQ/FT shop w/ covered parking in front. Build your 5400 SQ/FT estate home. Zoning allows for Agricultural Barn / Shop & various agricultural uses. City water & Natural Gas available nearby & connected to hydro. Land is planted w/ mature blueberries. LOCATION! This property is situated on a quiet no thru street off 152 St, yet mins to all amenities, schools & transit. Easy access to Highway #10, Highway #15 & the US Border. 3 PARCELS AVAILABLE -Neighboring 15627 48 Ave (12.69 Acres) & 15729 48 Ave (11.5 Acres) also for sale. Land currently has mobile home, CALL TO DISCUSS. DO NOT ENTER PROPERTY WITHOUT APPOINTMENT