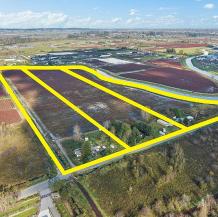

## **15671 48 Avenue, Surrey**

\$3,195,000

13.225 ACRES MINUTES TO SULLIVAN STATION & MORGAN CREEK! Property features 300 FT frontage & ideal for your dream estate w/ amazing mountain & valley views! Features 1600 SQ/FT shop w/ covered parking in front. Build your 5400 SQ/FT estate home. Zoning allows for Agricultural Barn / Shop & various agricultural uses. City water & Natural Gas available nearby & connected to hydro. Land is planted w/ mature blueberries. LOCATION! This property is situated on a quiet no thru street off 152 St, yet mins to all amenities, schools & transit. Easy access to Highway #10, Highway #15 & the US Border. 3 PARCELS AVAILABLE -Neighboring 15627 48 Ave (12.69 Acres) & 15729 48 Ave (11.5 Acres) also for sale. Land currently has mobile home, CALL TO DISCUSS. DO NOT ENTER PROPERTY WITHOUT APPOINTMENT