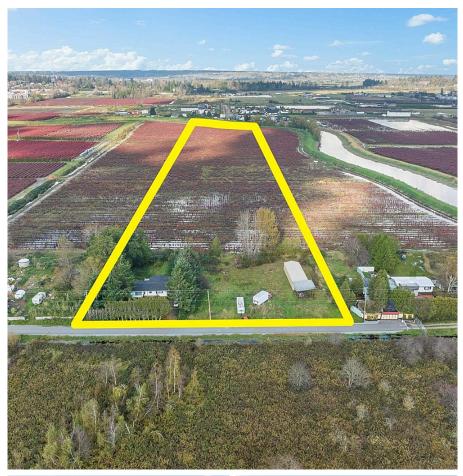

## **15671 48 Avenue, Surrey**

\$3,195,000

13.225 ACRES MINUTES TO SULLIVAN STATION & MORGAN CREEK! Property features 300 FT frontage & ideal for your dream estate w/ amazing mountain & valley views! Features 1600 SQ/FT shop w/ covered parking in front. Build your 5400 SQ/FT estate home. Zoning allows for Agricultural Barn / Shop & various agricultural uses. City water & Natural Gas available nearby & connected to hydro. Land is planted w/ mature blueberries. LOCATION! This property is situated on a quiet no thru street off 152 St, yet mins to all amenities, schools & transit. Easy access to Highway #10, Highway #15 & the US Border. 3 PARCELS AVAILABLE -Neighboring 15627 48 Ave (12.69 Acres) & 15729 48 Ave (11.5 Acres) also for sale. Land currently has mobile home, CALL TO DISCUSS. DO NOT ENTER PROPERTY WITHOUT APPOINTMENT

## **KEY INFORMATION**

MLS® R2938206

Land Only

Serpentine

o Bedrooms

o Bathrooms

o SF

576,081 SF Lot

## **FEATURES**

Views: Mountain & Valley

Listed By: B.C. Farm & Ranch Realty Corp.