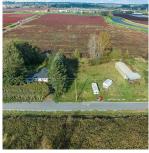

## **15671 48 Avenue, Surrey**

\$3,500,000

13.225 ACRES MINUTES TO SULLIVAN STATION & MORGAN CREEK! Property features 300 FT frontage & ideal for your dream estate w/ amazing mountain & valley views! Features 1600 SQ/FT shop w/ covered parking in front. Build your 5400 SQ/FT estate home. Zoning allows for Agricultural Barn / Shop & various agricultural uses. City water & Natural Gas available nearby & connected to hydro. Land is planted w/ mature blueberries. LOCATION! This property is situated on a quiet no thru street off 152 St, yet mins to all amenities, schools & transit. Easy access to Highway #10, Highway #15 & the US Border. 3 PARCELS AVAILABLE -Neighboring 15627 48 Ave (12.69 Acres) & 15729 48 Ave (11.5 Acres) also for sale. Land currently has mobile home, CALL TO DISCUSS. DO NOT ENTER PROPERTY WITHOUT APPOINTMENT