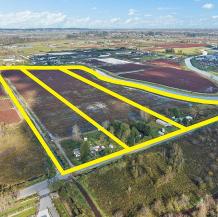

## **15671 48 Avenue, Surrey**

\$3,500,000

13.225 ACRES MINUTES TO SULLIVAN STATION & MORGAN CREEK! Property features 300 FT frontage & ideal for your dream estate w/ amazing mountain & valley views! Features 1600 SQ/FT shop w/ covered parking in front. Build your 5400 SQ/FT estate home. Zoning allows for Agricultural Barn / Shop & various agricultural uses. City water & Natural Gas available nearby & connected to hydro. Land is planted w/ mature blueberries. LOCATION! This property is situated on a quiet no thru street off 152 St, yet mins to all amenities, schools & transit. Easy access to Highway #10, Highway #15 & the US Border. 3 PARCELS AVAILABLE -Neighboring 15627 48 Ave (12.69 Acres) & 15729 48 Ave (11.5 Acres) also for sale. Land currently has mobile home, CALL TO DISCUSS. DO NOT ENTER PROPERTY WITHOUT APPOINTMENT