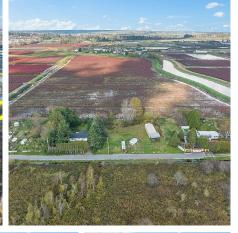

## **15671 48 Avenue, Surrey**

\$3,500,000

13.225 ACRES MINUTES TO SULLIVAN STATION & MORGAN CREEK! Property features 300 FT frontage & ideal for your dream estate w/ amazing mountain & valley views! Features 1600 SQ/FT shop w/ covered parking in front. Build your 5400 SQ/FT estate home. Zoning allows for Agricultural Barn / Shop & various agricultural uses. City water & Natural Gas available nearby & connected to hydro. Land is planted w/ mature blueberries. LOCATION! This property is situated on a quiet no thru street off 152 St, yet mins to all amenities, schools & transit. Easy access to Highway #10, Highway #15 & the US Border. 3 PARCELS AVAILABLE -Neighboring 15627 48 Ave (12.69 Acres) & 15729 48 Ave (11.5 Acres) also for sale. Land currently has mobile home, CALL TO DISCUSS. DO NOT ENTER PROPERTY WITHOUT APPOINTMENT