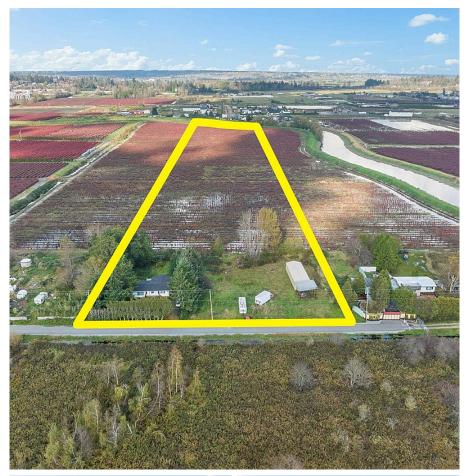

## **15671 48 Avenue, Surrey**

\$3,500,000

13.225 ACRES MINUTES TO SULLIVAN STATION & MORGAN CREEK! Property features 300 FT frontage & ideal for your dream estate w/ amazing mountain & valley views! Features 1600 SQ/FT shop w/ covered parking in front. Build your 5400 SQ/FT estate home. Zoning allows for Agricultural Barn / Shop & various agricultural uses. City water & Natural Gas available nearby & connected to hydro. Land is planted w/ mature blueberries. LOCATION! This property is situated on a quiet no thru street off 152 St, yet mins to all amenities, schools & transit. Easy access to Highway #10, Highway #15 & the US Border. 3 PARCELS AVAILABLE -Neighboring 15627 48 Ave (12.69 Acres) & 15729 48 Ave (11.5 Acres) also for sale. Land currently has mobile home, CALL TO DISCUSS. DO NOT ENTER PROPERTY WITHOUT APPOINTMENT