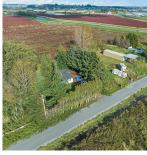

## **15671 48 Avenue, Surrey**

\$3,500,000

13.225 ACRES MINUTES TO SULLIVAN STATION & MORGAN CREEK! Property features 300 FT frontage & ideal for your dream estate w/ amazing mountain & valley views! Features 1600 SQ/FT shop w/ covered parking in front. Build your 5400 SQ/FT estate home. Zoning allows for Agricultural Barn / Shop & various agricultural uses. City water & Natural Gas available nearby & connected to hydro. Land is planted w/ mature blueberries. LOCATION! This property is situated on a quiet no thru street off 152 St, yet mins to all amenities, schools & transit. Easy access to Highway #10, Highway #15 & the US Border. 3 PARCELS AVAILABLE -Neighboring 15627 48 Ave (12.69 Acres) & 15729 48 Ave (11.5 Acres) also for sale. Land currently has mobile home, CALL TO DISCUSS. DO NOT ENTER PROPERTY WITHOUT APPOINTMENT