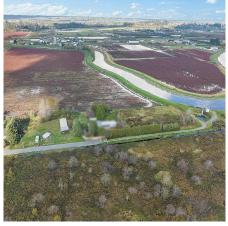

## **15729 48 Avenue, Surrey**

\$2,999,000

11.5 ACRES MINUTES TO SULLIVAN STATION & MORGAN CREEK! Property features 523 FT frontage & ideal for your dream estate with amazing mountain & valley views! Come build your 5400 SQ/FT estate home. Zoning also allows for Agricultural Barn / Shop & various agricultural uses. City water & Natural Gas are available nearby & connected to hydro. The land is currently planted with mature blueberries. LOCATION! This property is situated on a quiet no thru street off 152 St, yet minutes to all amenities, schools & transit. Easy access to Highway #10, Highway #15 and the US Border. 3 PARCELS AVAILABLE - Neighboring 15671 48 Ave (13.225 Acres) & 15627 48 Ave (12.69 Acres) also for sale. Land currently has a mobile home & not included, CALL TO DISCUSS. DO NOT ENTER PROPERTY WITHOUT APPOINTMENT