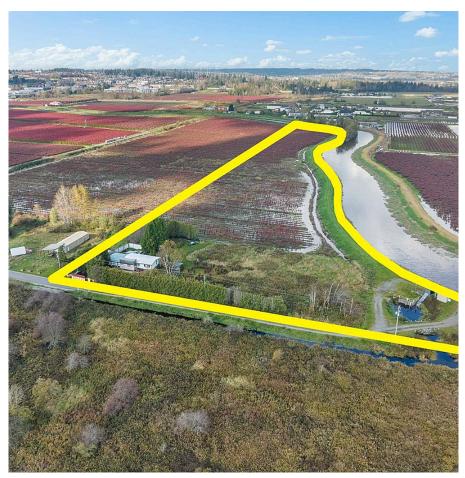

## **15729 48 Avenue, Surrey**

\$2,999,000

11.5 ACRES MINUTES TO SULLIVAN STATION & MORGAN CREEK! Property features 523 FT frontage & ideal for your dream estate with amazing mountain & valley views! Come build your 5400 SQ/FT estate home. Zoning also allows for Agricultural Barn / Shop & various agricultural uses. City water & Natural Gas are available nearby & connected to hydro. The land is currently planted with mature blueberries. LOCATION! This property is situated on a quiet no thru street off 152 St, yet minutes to all amenities, schools & transit. Easy access to Highway #10, Highway #15 and the US Border. 3 PARCELS AVAILABLE - Neighboring 15671 48 Ave (13.225 Acres) & 15627 48 Ave (12.69 Acres) also for sale. Land currently has a mobile home & not included, CALL TO DISCUSS. DO NOT ENTER PROPERTY WITHOUT APPOINTMENT

## **KEY INFORMATION**

MLS® R2938215

Land Only

Serpentine

o Bedrooms

o Bathrooms

o SF

500,940 SF Lot

## **FEATURES**

Views: Mountain & Valley

Listed By: B.C. Farm & Ranch Realty Corp.