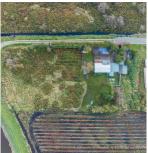

## **15729 48 Avenue, Surrey**

\$2,999,000

11.5 ACRES MINUTES TO SULLIVAN STATION & MORGAN CREEK! Property features 523 FT frontage & ideal for your dream estate with amazing mountain & valley views! Come build your 5400 SQ/FT estate home. Zoning also allows for Agricultural Barn / Shop & various agricultural uses. City water & Natural Gas are available nearby & connected to hydro. The land is currently planted with mature blueberries. LOCATION! This property is situated on a quiet no thru street off 152 St, yet minutes to all amenities, schools & transit. Easy access to Highway #10, Highway #15 and the US Border. 3 PARCELS AVAILABLE - Neighboring 15671 48 Ave (13.225 Acres) & 15627 48 Ave (12.69 Acres) also for sale. Land currently has a mobile home & not included, CALL TO DISCUSS. DO NOT ENTER PROPERTY WITHOUT APPOINTMENT