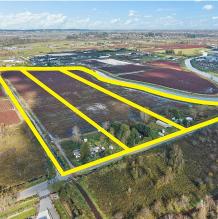

## **15729 48 Avenue, Surrey**

\$2,999,000

11.5 ACRES MINUTES TO SULLIVAN STATION & MORGAN CREEK! Property features 523 FT frontage & ideal for your dream estate with amazing mountain & valley views! Come build your 5400 SQ/FT estate home. Zoning also allows for Agricultural Barn / Shop & various agricultural uses. City water & Natural Gas are available nearby & connected to hydro. The land is currently planted with mature blueberries. LOCATION! This property is situated on a quiet no thru street off 152 St, yet minutes to all amenities, schools & transit. Easy access to Highway #10, Highway #15 and the US Border. 3 PARCELS AVAILABLE - Neighboring 15671 48 Ave (13.225 Acres) & 15627 48 Ave (12.69 Acres) also for sale. Land currently has a mobile home & not included, CALL TO DISCUSS. DO NOT ENTER PROPERTY WITHOUT APPOINTMENT