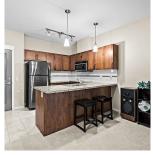

## 409 11950 Harris Road, Pitt Meadows

\$489,000

Step into your own private oasis in this stunning top floor one-bedroom, one-bathroom condo nestled in the heart of Pitt Meadows. Enjoy 651sq feet of living space with 9 ft ceilings + stainless steel appliances in the kitchen with a large peninsula perfect for entertaining. Positioned on the quiet side of the building, you'll experience peaceful living with views of greenery. Located just steps from shopping, dining, and recreation, with easy access to public transportation and major roads, this home is ideal for first-time buyers, investors, working professionals, or downsizers. Practical amenities include dedicated parking, insuite laundry, and secure entry. Pets & Rentals Allwd. Don't let the opportunity slip away to make this home your own. Open House Sat Dec 14th 11AM-12PM