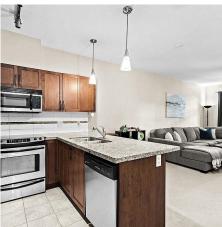

## 409 11950 Harris Road, Pitt Meadows

\$489,000

Step into your own private oasis in this stunning top floor one-bedroom, one-bathroom condo nestled in the heart of Pitt Meadows. Enjoy 651sq feet of living space with 9 ft ceilings + stainless steel appliances in the kitchen with a large peninsula perfect for entertaining. Positioned on the quiet side of the building, you'll experience peaceful living with views of greenery. Located just steps from shopping, dining, and recreation, with easy access to public transportation and major roads, this home is ideal for first-time buyers, investors, working professionals, or downsizers. Practical amenities include dedicated parking, insuite laundry, and secure entry. Pets & Rentals Allwd. Don't let the opportunity slip away to make this home your own. Open House Sat Dec 14th 11AM-12PM