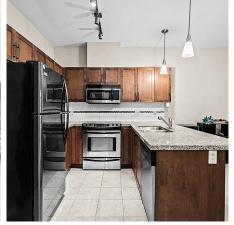

## 409 11950 Harris Road, Pitt Meadows

\$489,000

Step into your own private oasis in this stunning top floor one-bedroom, one-bathroom condo nestled in the heart of Pitt Meadows. Enjoy 651sq feet of living space with 9 ft ceilings + stainless steel appliances in the kitchen with a large peninsula perfect for entertaining. Positioned on the quiet side of the building, you'll experience peaceful living with views of greenery. Located just steps from shopping, dining, and recreation, with easy access to public transportation and major roads, this home is ideal for first-time buyers, investors, working professionals, or downsizers. Practical amenities include dedicated parking, insuite laundry, and secure entry. Pets & Rentals Allwd. Don't let the opportunity slip away to make this home your own. Open House Sat Dec 14th 11AM-12PM