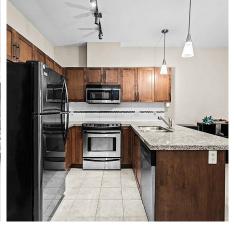

## 409 11950 Harris Road, Pitt Meadows

\$489,000

Step into your own private oasis in this stunning top floor one-bedroom, one-bathroom condo nestled in the heart of Pitt Meadows. Enjoy 651sq feet of living space with 10 ft ceilings + stainless steel appliances in the kitchen with a large peninsula perfect for entertaining. Positioned on the quiet side of the building, you'll experience peaceful living with views of greenery. Located just steps from shopping, dining, and recreation, with easy access to public transportation and major roads, this home is ideal for first-time buyers, investors, working professionals, or downsizers. Practical amenities include dedicated parking, insuite laundry, and secure entry. Pets & Rentals Allwd. Don't let the opportunity slip away to make this home your own. Open House Sat Dec 14th 11AM-12PM