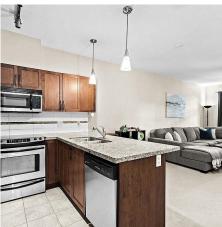

## 409 11950 Harris Road, Pitt Meadows

\$489,000

Step into your own private oasis in this stunning top floor one-bedroom, one-bathroom condo nestled in the heart of Pitt Meadows. Enjoy 651sq feet of living space with 10 ft ceilings + stainless steel appliances in the kitchen with a large peninsula perfect for entertaining. Positioned on the quiet side of the building, you'll experience peaceful living with views of greenery. Located just steps from shopping, dining, and recreation, with easy access to public transportation and major roads, this home is ideal for first-time buyers, investors, working professionals, or downsizers. Practical amenities include dedicated parking, insuite laundry, and secure entry. Pets & Rentals Allwd. Don't let the opportunity slip away to make this home your own. Open House Sat Dec 14th 11AM-12PM