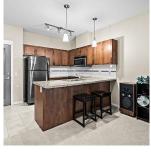

## 409 11950 Harris Road, Pitt Meadows

\$489,000

Step into your own private oasis in this stunning top floor one-bedroom, one-bathroom condo nestled in the heart of Pitt Meadows. Enjoy 651sq feet of living space with 10 ft ceilings + stainless steel appliances in the kitchen with a large peninsula perfect for entertaining. Positioned on the quiet side of the building, you'll experience peaceful living with views of greenery. Located just steps from shopping, dining, and recreation, with easy access to public transportation and major roads, this home is ideal for first-time buyers, investors, working professionals, or downsizers. Practical amenities include dedicated parking, insuite laundry, and secure entry. Pets & Rentals Allwd. Don't let the opportunity slip away to make this home your own. Open House Sat Dec 14th 11AM-12PM