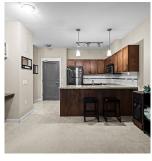

## 409 11950 Harris Road, Pitt Meadows

\$489,000

Step into your own private oasis in this stunning top floor one-bedroom, one-bathroom condo nestled in the heart of Pitt Meadows. Enjoy 651sq feet of living space with 10 ft ceilings + stainless steel appliances in the kitchen with a large peninsula perfect for entertaining. Positioned on the quiet side of the building, you'll experience peaceful living with views of greenery. Located just steps from shopping, dining, and recreation, with easy access to public transportation and major roads, this home is ideal for first-time buyers, investors, working professionals, or downsizers. Practical amenities include dedicated parking, insuite laundry, and secure entry. Pets & Rentals Allwd. Don't let the opportunity slip away to make this home your own. Open House Sat Dec 14th 11AM-12PM