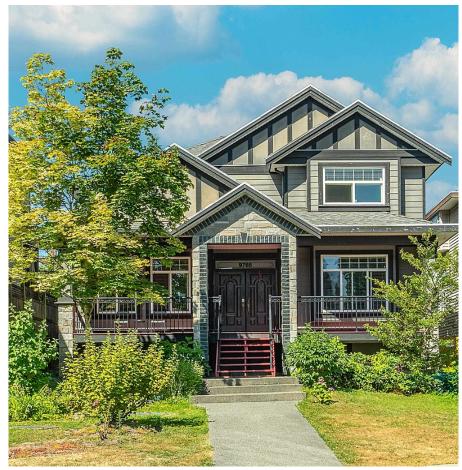

## 9765 160a Street, Surrey

\$1,799,000

Introducing a quality-built, two-story home with a basement on a large lot in the new home area of Fleetwood. This spacious property features four bedrooms upstairs, a den on the main floor, granite countertops, five full bathrooms, and a two-bedroom basement suite with a separate entrance. There's plenty of parking available. Enjoy easy access to Highway 1, Highway 15, and the Golden Ears Bridge. It's also conveniently close to Guildford Mall and schools at both levels. Call now to schedule your private showing!