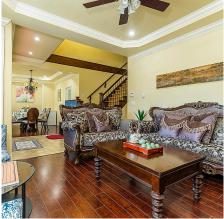

## 9765 160a Street, Surrey

\$1,799,000

Introducing a quality-built, two-story home with a basement on a large lot in the new home area of Fleetwood. This spacious property features four bedrooms upstairs, a den on the main floor, granite countertops, five full bathrooms, and a two-bedroom basement suite with a separate entrance. There's plenty of parking available. Enjoy easy access to Highway 1, Highway 15, and the Golden Ears Bridge. It's also conveniently close to Guildford Mall and schools at both levels. Call now to schedule your private showing!