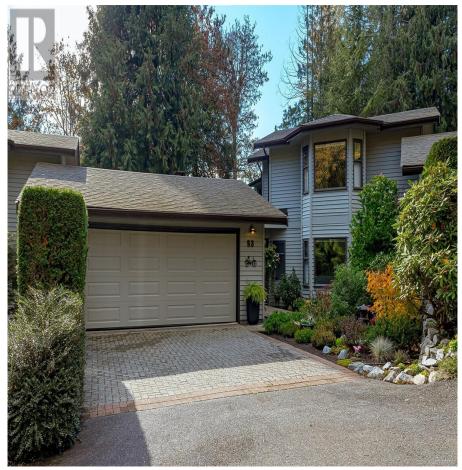

## 53 1255 Wain Rd, North Saanich

\$1,175,000

Eagle Ridge is a very special gated townhome community nestled into 75 acres of nature offering absolute privacy & serenity yet allowing a carefree, secure lifestyle. This fabulous home is located at the end of a quite cul-de-sac. It has been totally updated & looks absolutely gorgeous with cherry flooring, custom maple kitchen with quartz stone countertops & stainless appliances, a beautiful, bright, sunroom off the kitchen. Great open concept layout with the master on main featuring a huge walk-in closet & upscale ensuite. Upstairs you'll find another bedroom, full bath and large den. Oversized double car garage with double wide driveway for ample parking. Excellent storage in the easy access partial basement. Eagle Ridge gives easy access to miles of hiking trails, 5 minutes from beaches, airport and ferries. Come discover what carefree west coast living is all about! (id:56120)