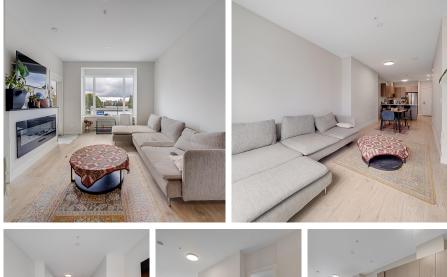

## 311 1633 Tatlow Avenue, North Vancouver

\$959,000

A MUST SEE! Fantastic, bright, 2 bed/2 full baths unit, offering amazing convenience to transit, groceries, pharmacy, banks, retail shopping, parks with easy access to the Lions Gate Bridge, Grouse Mountain and Hwy 1. Generous sized bedrooms, 5 pc master bathroom, 9' ceilings, electric fireplace, high end stainless steel appliances and luxury finishes throughout. Views of Downtown Vancouver, walking distance to Capilano Marine Village, Park Royal and Ambleside Park. Incl 1 parking / 1 locker. Open House Nov 3, 2024, 2-4pm. Contact listing agent to book your private showing!