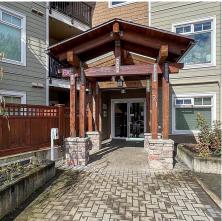

## 200 21 Conard St, View Royal

\$499,500

This home offers it all! Bright corner 685sq' 2 bed, 2 bath home in a pet friendly (2 cats/2dogs/birds etc..), perfectly central green building. 2nd bed is small but fits full sized bed, closet could be added. Camden Green comes loaded with features including Geothermal radiant in-floor heating, endless hot water, concrete soundproofing, hardwood flooring, granite counter tops & stainless appliances. Enjoy the sunsets from your large west facing 12x7 deck. 1 secure underground parking space (2nd available for purchase).! Heated secure storage & bike storage. Located across from Eagle Creek Village all of your grocery, shopping, YMCA gym, Tim Hortons, Starbucks and more are steps away. Central location to Uptown, downtown, Colwood/Langford and the peninsula. Whether you drive, bike, bus or walk it's all covered. Galloping Goose and Knockan Hill park are steps away, On major bus routes, and close to Victoria General Hospital & Camosun College. Book your appointment now before it's gone! (id:56120)