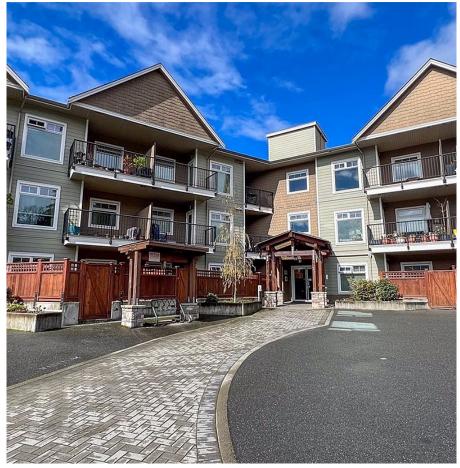

## 200 21 Conard St, View Royal

\$499,500

This home offers it all! Bright corner 685sq' 2 bed, 2 bath home in a pet friendly (2 cats/2dogs/birds etc..), perfectly central green building. 2nd bed is small but fits full sized bed, closet could be added. Camden Green comes loaded with features including Geothermal radiant in-floor heating, endless hot water, concrete soundproofing, hardwood flooring, granite counter tops & stainless appliances. Enjoy the sunsets from your large west facing 12x7 deck. 1 secure underground parking space (2nd available for purchase).! Heated secure storage & bike storage. Located across from Eagle Creek Village all of your grocery, shopping, YMCA gym, Tim Hortons, Starbucks and more are steps away. Central location to Uptown, downtown, Colwood/Langford and the peninsula. Whether you drive, bike, bus or walk it's all covered. Galloping Goose and Knockan Hill park are steps away, On major bus routes, and close to Victoria General Hospital & Camosun College. Book your appointment now before it's gone! (id:56120)