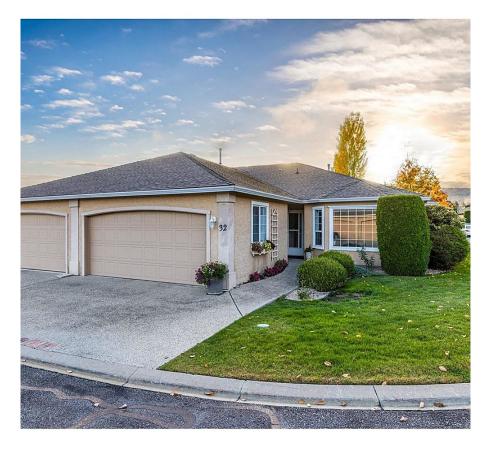

## 2250 Louie Drive Unit# 32, West Kelowna

\$639,900

Welcome to this updated gorgeous spacious and bright one-level rancher, located in the highly desirable Westlake Gardens, a secure and serene 19+ gated community. This updated end unit boasts over 1,465 sq. ft. featuring 2 Beds, 2 Baths, outdoor patio on the creek, the perfect blend of comfort, style, and convenience in this centrally located gem, close to all amenities. Large primary bedroom with walk-in closet, full bathroom, spacious 2nd bedroom and main bathroom. This open layout features lots of natural light & stylish updates throughout. Kitchen features new appliances, an island, and ample cabinet space & breakfast nook. Enjoy your spacious living room and dining room for entertaining. Relax by the gas fireplace in the family room or unwind on your picturesque beautiful private back patio with the Zen sounds of the Creek in your backyard. There is a a double-car garage, spacious laundry room and a large crawl space for extra storage. Many recent upgrades include Paint, Flooring, Kitchen appliances, hot water tank, garage door motor, and window coverings in family room/kitchen. Westlake Gardens is centrally located, providing easy access to nearby amenities. This friendly, petloving community (with restrictions) a clubhouse w/kitchen, pool table, and RV parking (availability permitting). The property is on a prepaid lease until 2092, No PTT, Spec Tax or GST. \*\*Sq Footage Taken from BC Assessment Buyer to verify if deemed important. (id:56120)