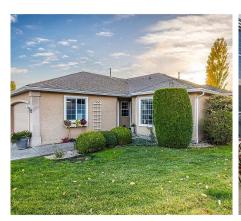

## 2250 Louie Drive Unit# 32, West Kelowna

\$639,900

Welcome to this updated gorgeous spacious and bright one-level rancher, located in the highly desirable Westlake Gardens, a secure and serene 19+ gated community. This updated end unit boasts over 1,465 sq. ft. featuring 2 Beds, 2 Baths, outdoor patio on the creek, the perfect blend of comfort, style, and convenience in this centrally located gem, close to all amenities. Large primary bedroom with walk-in closet, full bathroom, spacious 2nd bedroom and main bathroom. This open layout features lots of natural light & stylish updates throughout. Kitchen features new appliances, an island, and ample cabinet space & breakfast nook. Enjoy your spacious living room and dining room for entertaining. Relax by the gas fireplace in the family room or unwind on your picturesque beautiful private back patio with the Zen sounds of the Creek in your backyard. There is a a double-car garage, spacious laundry room and a large crawl space for extra storage. Many recent upgrades include Paint, Flooring, Kitchen appliances, hot water tank, garage door motor, and window coverings in family room/kitchen. Westlake Gardens is centrally located, providing easy access to nearby amenities. This friendly, petloving community (with restrictions) a clubhouse w/kitchen, pool table, and RV parking (availability permitting). The property is on a prepaid lease until 2092, No PTT, Spec Tax or GST. \*\*Sq Footage Taken from BC Assessment Buyer to verify if deemed important. (id:56120)