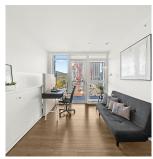

## 1208 652 Whiting Way, Coquitlam

\$559,600

Built by BOSA, this is The MARQUEE at Lougheed Heights! This open concept 504 SF 1 Bed suite feat over height ceilings, BOSCH appliances, gas range, 1 PARKING, & 1 LOCKER. The innovative floor plan offers the ExtenTABLE™ with its hidden sliding table under the kitchen island that extends to seat up to 8 guests, & also the SleepTHEATRE™, consisting of your sliding TV wall mount with hideaway shelves & foldout bed. Enjoy relaxing on your huge 114 SF private balcony with mountains views! Premium amenities include outdoor swimming pool, lounge, gym, BBQ area, community garden, & concierge. Only mins walk to Burquitlam SKYTRAIN, Safeway, YMCA, with easy access to SFU. Quick possession is possible! OPEN HOUSE: Sunday, January 12th from 2:00-4:00pm. MUST SEE VIRTUAL TOUR!