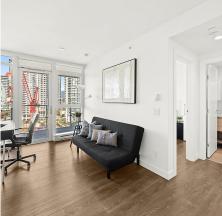

## 1208 652 Whiting Way, Coquitlam

\$559,600

Built by BOSA, this is The MARQUEE at Lougheed Heights! This open concept 504 SF 1 Bed suite feat over height ceilings, BOSCH appliances, gas range, 1 PARKING, & 1 LOCKER. The innovative floor plan offers the ExtenTABLE™ with its hidden sliding table under the kitchen island that extends to seat up to 8 guests, & also the SleepTHEATRE™, consisting of your sliding TV wall mount with hideaway shelves & foldout bed. Enjoy relaxing on your huge 114 SF private balcony with mountains views! Premium amenities include outdoor swimming pool, lounge, gym, BBQ area, community garden, & concierge. Only mins walk to Burquitlam SKYTRAIN, Safeway, YMCA, with easy access to SFU. Quick possession is possible! OPEN HOUSE: Sunday, January 12th from 2:00-4:00pm. MUST SEE VIRTUAL TOUR!