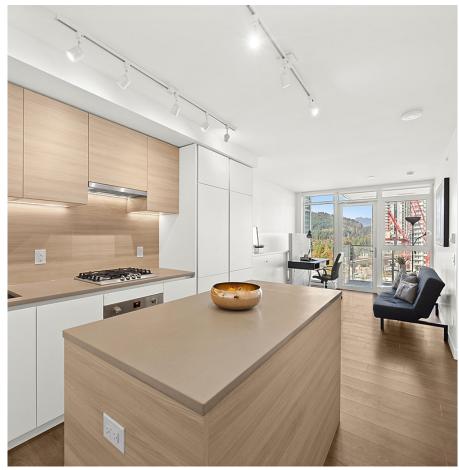

## 1208 652 Whiting Way, Coquitlam

\$559,600

Built by BOSA, this is The MARQUEE at Lougheed Heights! This open concept 504 SF 1 Bed suite feat over height ceilings, BOSCH appliances, gas range, 1 PARKING, & 1 LOCKER. The innovative floor plan offers the ExtenTABLE™ with its hidden sliding table under the kitchen island that extends to seat up to 8 guests, & also the SleepTHEATRE™, consisting of your sliding TV wall mount with hideaway shelves & foldout bed. Enjoy relaxing on your huge 114 SF private balcony with mountains views! Premium amenities include outdoor swimming pool, lounge, gym, BBQ area, community garden, & concierge. Only mins walk to Burquitlam SKYTRAIN, Safeway, YMCA, with easy access to SFU. Quick possession is possible! OPEN HOUSE: Sunday, January 12th from 2:00-4:00pm. MUST SEE VIRTUAL TOUR!