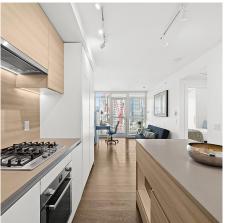

## 1208 652 Whiting Way, Coquitlam

\$559,600

Built by BOSA, this is The MARQUEE at Lougheed Heights! This open concept 504 SF 1 Bed suite feat over height ceilings, BOSCH appliances, gas range, 1 PARKING, & 1 LOCKER. The innovative floor plan offers the ExtenTABLE™ with its hidden sliding table under the kitchen island that extends to seat up to 8 guests, & also the SleepTHEATRE™, consisting of your sliding TV wall mount with hideaway shelves & foldout bed. Enjoy relaxing on your huge 114 SF private balcony with mountains views! Premium amenities include outdoor swimming pool, lounge, gym, BBQ area, community garden, & concierge. Only mins walk to Burquitlam SKYTRAIN, Safeway, YMCA, with easy access to SFU. Quick possession is possible! OPEN HOUSE: Sunday, January 12th from 2:00-4:00pm. MUST SEE VIRTUAL TOUR!