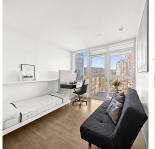

## 1208 652 Whiting Way, Coquitlam

\$559,600

Built by BOSA, this is The MARQUEE at Lougheed Heights! This open concept 504 SF 1 Bed suite feat over height ceilings, BOSCH appliances, gas range, 1 PARKING, & 1 LOCKER. The innovative floor plan offers the ExtenTABLE™ with its hidden sliding table under the kitchen island that extends to seat up to 8 guests, & also the SleepTHEATRE™, consisting of your sliding TV wall mount with hideaway shelves & foldout bed. Enjoy relaxing on your huge 114 SF private balcony with mountains views! Premium amenities include outdoor swimming pool, lounge, gym, BBQ area, community garden, & concierge. Only mins walk to Burquitlam SKYTRAIN, Safeway, YMCA, with easy access to SFU. Quick possession is possible! OPEN HOUSE: Sunday, January 12th from 2:00-4:00pm. MUST SEE VIRTUAL TOUR!